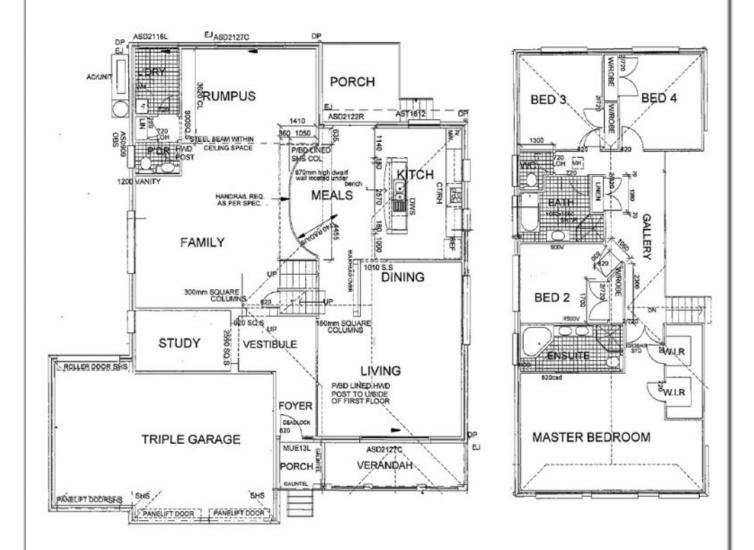

## 16 Parkview Way Acacia Gardens NSW

Presenting this immaculate and truly first class executive residence for sale. The inclusions and finishes on this perfect 4 bedroom plus study home are second to none, featuring superb tri level open floor plan design offering formal and informal living areas, generous bedrooms with master bed offering huge floor space, ensuite and walk in robe. The ultra-modern gas kitchen over looks massive rumpus area and huge undercover outdoor entertaining area with built in BBQ, ultra private rear yard for your family to enjoy, 3 car lock up garage offering drive through access perfect for the trade person, boat, caravan etc. the landscaping front and rear is second to none with all the major costs of retaining already done. This beautiful property is situated high side of ultra-quiet street with district and mountain views. Ducted R/C air con and vacuum system, the list of extras goes on and on so call now so you won't be disappointed. Be as impressed as we

## 16 Parkview Way Acacia Gardens

Plans are for presentation purposes only and are not part of any legal document or title. They should not be used as sole reference. Interested parties should make their own enquiries using other sources. Measurements are approximates.