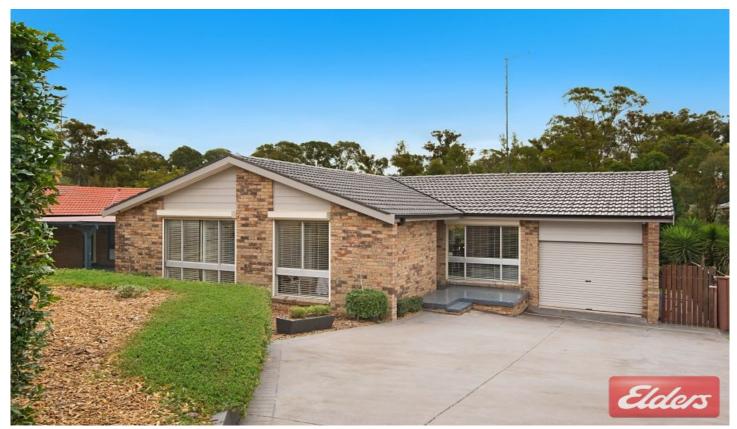

## 30 Donohue Street Kings Park NSW

This superb family home has been expertly renovated with an open floor plan that will defiantly suit a modern family. Beautifully presented and featuring 3 generous bedrooms plus a separate study room.

The layout of the home is a stroke of genius with the second and third bedrooms both offering walk/in robes large enough to also be dressing rooms. The master bedroom also offers another walk/in robe plus an ultra-modern ensuite. The gourmet kitchen boasting dishwasher, gas cooking and plenty of storage is centrally located and surrounded by the large open living areas. You will also be impressed by the large covered entertaining area adjoining and flowing directly out through double sliding doors which in turn overlooks the sparkling inground pool.