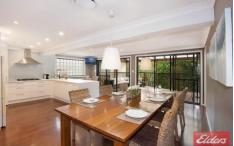

The layout of the home is a stroke of genius with the second and third bedrooms both offering walk/in robes large enough to also be dressing rooms. The master bedroom also offers another walk/in robe plus an ultra-modern ensuite. The gourmet kitchen boasting dishwasher, gas cooking and plenty of storage is centrally located and surrounded by the large open living areas. You will also be impressed by the large covered entertaining area adjoining and flowing directly out through double sliding doors which in turn overlooks the sparkling inground pool.