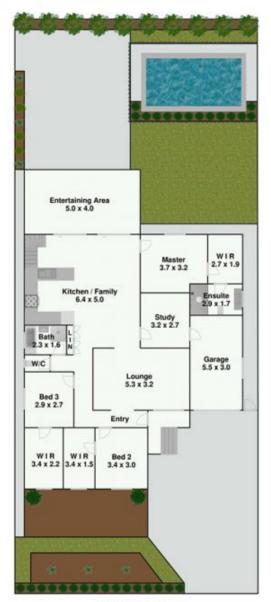

## 30 Donohue Street Kings Park NSW

This superb family home has been expertly renovated with an open floor plan that will defiantly suit a modern family. Beautifully presented and featuring 3 generous bedrooms plus a separate study room.

The layout of the home is a stroke of genius with the second and third bedrooms both offering walk/in robes large enough to also be dressing rooms. The master bedroom also offers another walk/in robe plus an ultra-modern ensuite. The gourmet kitchen boasting dishwasher, gas cooking and plenty of storage is centrally located and surrounded by the large open living areas. You will also be impressed by the large covered entertaining area adjoining and flowing directly out through double sliding doors which in turn overlooks the sparkling inground pool.

## Ground Floor

Plans are for presentation purposes only and are not part of any legal document or title. They should not be used as sole reference. Interested parties should make their own enquiries using other sources. Measurements are approximates.