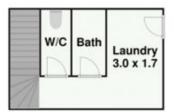

stroke of genius with the second and third bedrooms both offering walk/in robes large enough to also be dressing rooms. The master bedroom also offers another walk/in robe plus an ultra-modern ensuite. The gourmet kitchen boasting dishwasher, gas cooking and plenty of storage is centrally located and surrounded by the large open living areas. You will also be impressed by the large covered entertaining area adjoining and flowing directly out through double sliding doors which in turn overlooks the sparkling inground pool.

3 🚐 3 🟪 1 🚘

**Price** : \$ 865,300 **Land Size** : 557.9 sgm

**View**: https://www.elderskingslangley.com.au/sale/

nsw/western-sydney/kings-park/residential/h

ouse/5866279



Charlotte Keene 02 9838 4888



## Elders Real Estate

## 30 Donohue Street, Kings Park.





Sub Floor



## Ground Floor

Plans are for presentation purposes only and are not part of any legal document or title. They should not be used as sole reference. Interested parties should make their own enquiries using other sources. Measurements are approximates.