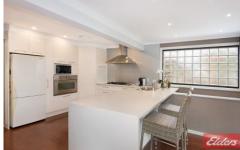

The layout of the home is a stroke of genius with the second and third bedrooms both offering walk/in robes large enough to also be dressing rooms. The master bedroom also offers another walk/in robe plus an ultra-modern ensuite. The gourmet kitchen boasting dishwasher, gas cooking and plenty of storage is centrally located and surrounded by the large open living areas. You will also be impressed by the large covered entertaining area adjoining and flowing directly out through double sliding doors which in turn overlooks the sparkling inground pool.