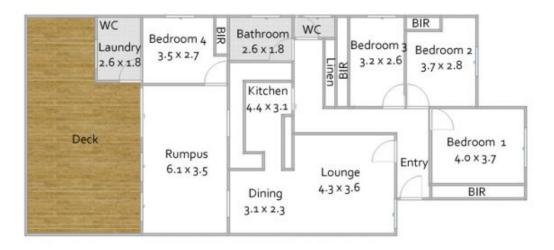

## 105 Vardys Road Lalor Park NSW

Please be advised that this excellent 4 bedroom home will not last. This home is absolutely perfect for the first home buyer or a great investment for the astute investor.

Offering plenty of room for the growing family with features including, formal lounge room, 2nd tv or rumpus room which is seldom found in this price range. More than generous renovated kitchen with adjoining dining area, modern bathroom, 2 toilets, generous size bedrooms with built/ins, superb timber deck for the entertainer and yard left for the family and pets. Plenty of car space offering 2 cars under cover and 5 cars off street.