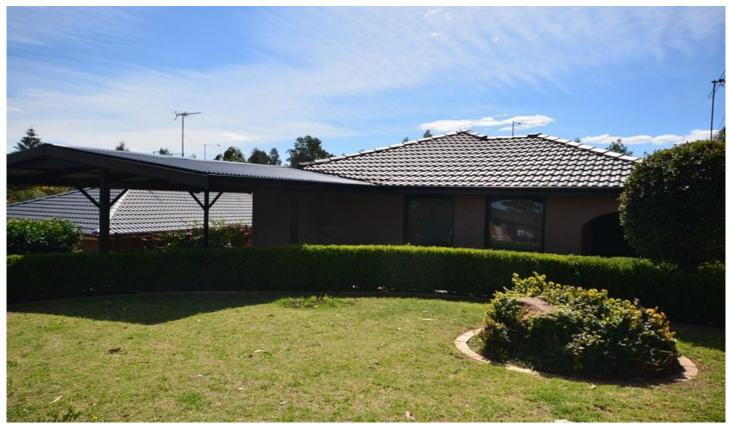

## 27 Wellesley Crescent Kings Park NSW

This three bedroom home features built ins to all rooms, floorboards throughout, split system air conditioner to main living area, modern kitchen with island bench, stainless steel appliances and dishwasher, renovated bathroom with separate toilet. Downstairs offers tiled rumpus room or teenage retreat with second bathroom that steps out onto the in-ground pool. This property also has a large covered timber decking for entertaining that overlooks the sparkling pool and rear yard, tandem carport and landscaped yard. Call now for an inspection.