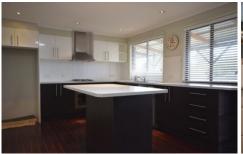

## 27 Wellesley Crescent Kings Park NSW

This three bedroom home features built ins to all rooms, floorboards throughout, split system air conditioner to main living area, modern kitchen with island bench, stainless steel appliances and dishwasher, renovated bathroom with separate toilet. Downstairs offers tiled rumpus room or teenage retreat with second bathroom that steps out onto the in-ground pool. This property also has a large covered timber decking for entertaining that overlooks the sparkling pool and rear yard, tandem carport and landscaped yard. Call now for an inspection.