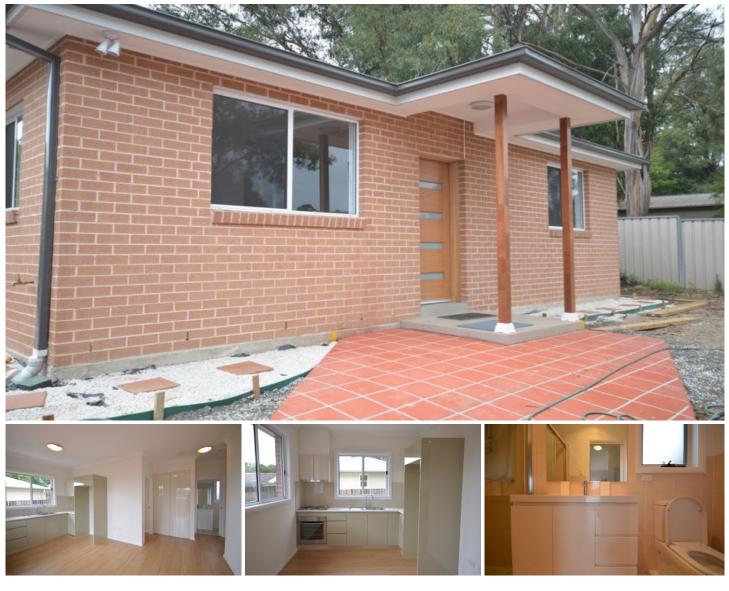

## 6A McIntosh Street Kings Park NSW

This 3 bedroom brick granny flat has just been finished; it offers built-ins to all rooms, floating floors throughout, kitchen/lounge/dine combined, off street undercover parking. Flat is separately metred for electricity and water. Front house is separately tenanted and driveway is shared. Walking distance to Marayong Station and close to local Shops & Schools. Split system air con and blinds still to be installed. Turf being delivered and laid over the weekend