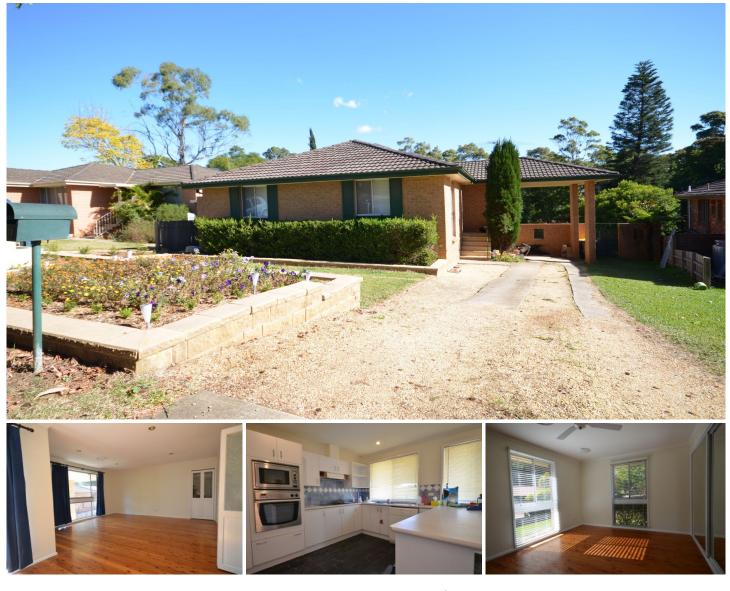

## **10 Palawan Avenue Kings Park NSW**

You do not want to miss out on this beautifully presented 3 bedroom family home located in the Kings Langley Public School catchment. This home includes carport, large kitchen, lounge and dine combined, under house storage, covered outdoor entertaining area with plenty of grass left for the kids or pets. Built ins to all bedrooms, floorboards throughout and ducted air conditioning. Available NOW. Outside pets negotiable.