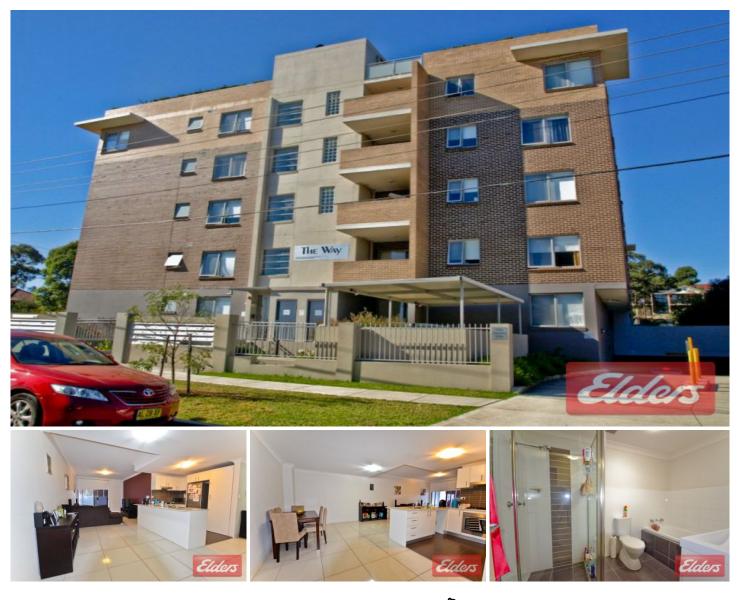

## 10/26 Clifton Street Blacktown NSW

This spacious modern unit is situated in a quiet street only minutes' walk to the shops, schools and public transport. Offering 2 generous size bedrooms both with built ins, L shape tiled lounge and dining room, contemporary kitchen with granite bench tops and gas appliances, gas heating and hot water, internal laundry and a large terrace style balcony. Remote access to secure parking & storage area, intercom security building with security cameras, communal area with gas BBQ area and kids play area with ample visitor parking.

This is every investors dream come true as units offering this type of accommodation, location and facilities are always highly sought after! Currently rental return is \$390 p/w being rented out to an excellent tenant wanting to stay! What more could you ask for?!

## 2 🎮 1 🚔 1 🚘

**Price :** \$ 430,000

View : https://www.elderskingslangley.com.au/sale/nsw/ western-sydney/blacktown/residential/unit/58666 94