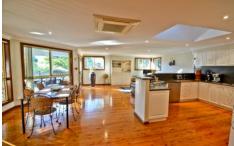

The renovated kitchen offers a walk in pantry, stainless steel dishwasher, electric cook top and wall over and a beautifully featured skylight. Opening onto a covered back deck which overlooks a paved entertainment area below. Nestled amongst the gorgeous green gardens is a potential 4th bedroom/study with its own shower and toilet. The large fully fenced back yard includes a garden shed and patio storage.