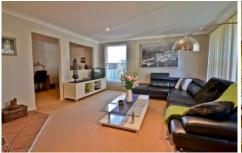

## 86 Sutherland Avenue Kings Langley NSW

This large stunning 3 bedroom open plan home offers built-ins to all 3 carpeted bedrooms along with ceiling fans and blinds. The modern bathroom offers a shower over the bath tub, complete with his/hers basin. There is a carpeted formal lounge/dining area with a reverse cycle air conditioner as well as a sun drenched family/meals room which features polished timber floors and a centralised ceiling air conditioner.