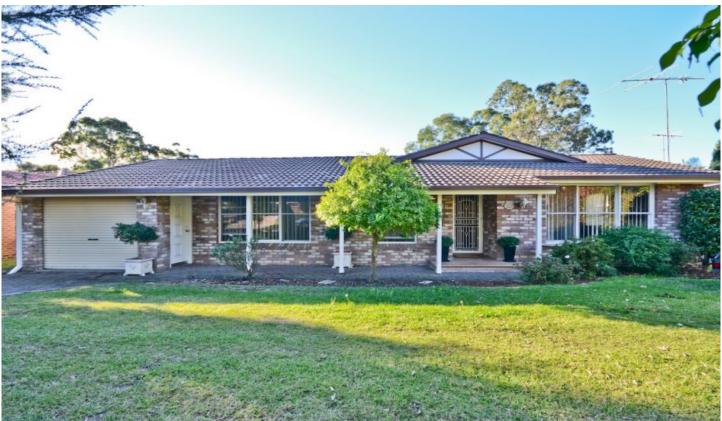

## 86 Sutherland Avenue Kings Langley NSW

This large stunning 3 bedroom open plan home offers built-ins to all 3 carpeted bedrooms along with ceiling fans and blinds. The modern bathroom offers a shower over the bath tub, complete with his/hers basin. There is a carpeted formal lounge/dining area with a reverse cycle air conditioner as well as a sun drenched family/meals room which features polished timber floors and a centralised ceiling air conditioner.

3 🛺 2 🟪 1 🗬

Land Size: 698 sqm

View: https://www.elderskingslangley.com.au/leas

e/nsw/western-sydney/kings-langley/residen

tial/house/5866695