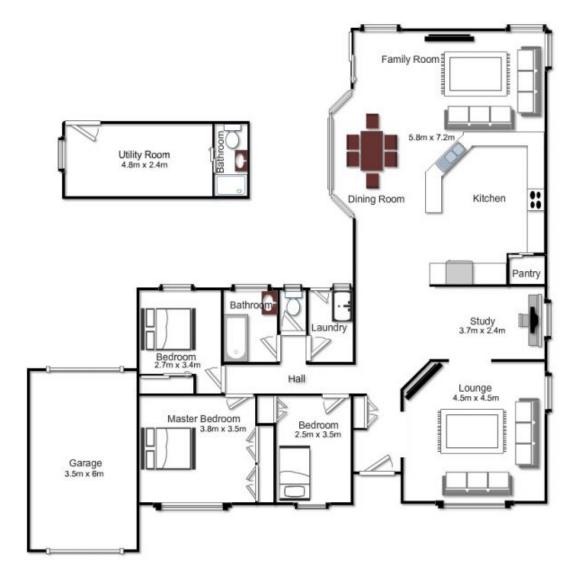

## 86 Sutherland Avenue Kings Langley NSW

This large stunning 3 bedroom open plan home offers built-ins to all 3 carpeted bedrooms along with ceiling fans and blinds. The modern bathroom offers a shower over the bath tub, complete with his/hers basin. There is a carpeted formal lounge/dining area with a reverse cycle air conditioner as well as a sun drenched family/meals room which features polished timber floors and a centralised ceiling air conditioner.

The renovated kitchen offers a walk in pantry, stainless steel dishwasher, electric cook top and wall over and a beautifully featured skylight. Opening onto a covered back deck which overlooks a paved entertainment area below. Nestled amongst the gorgeous green gardens is a potential 4th bedroom/study with its own shower and toilet. The large fully fenced back yard includes a garden shed and patio storage.