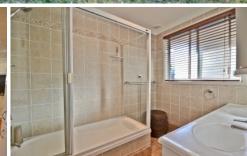

## 86 Sutherland Avenue Kings Langley NSW

This large stunning 3 bedroom open plan home offers built-ins to all 3 carpeted bedrooms along with ceiling fans and blinds. The modern bathroom offers a shower over the bath tub, complete with his/hers basin. There is a carpeted formal lounge/dining area with a reverse cycle air conditioner as well as a sun drenched family/meals room which features polished timber floors and a centralised ceiling air conditioner.