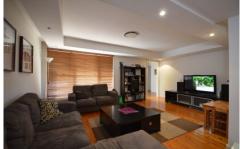

## 19 Shanke Crescent Kings Langley NSW

This four bedroom family home plus study or potential fifth bedroom offers floorboards throughout, modern kitchen with dishwasher and renovated bathroom, lounge/dine combined with second living or meals off kitchen, ducted air conditioning, ceiling fans, salt water in-ground pool, covered outdoor entertaining deck with views to the blue mountains, massive garden shed for storage, side access, and large double carport. Located within the Kings Langley Public School catchment and walking distance to Shops, Reserves and Transport. Outside pets negotiable.