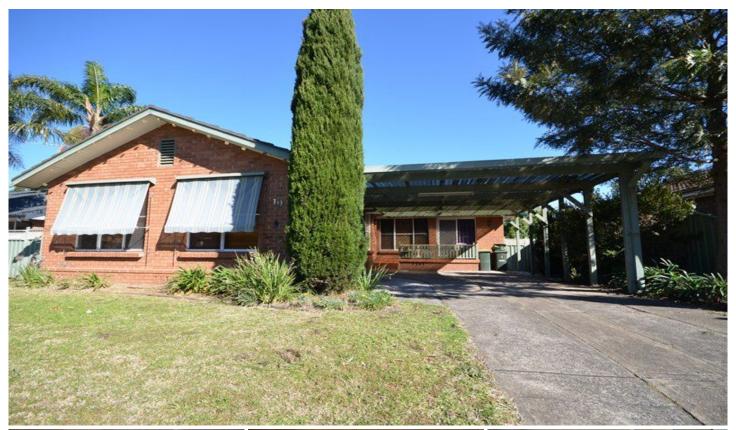

## 19 Shanke Crescent Kings Langley NSW

This four bedroom family home plus study or potential fifth bedroom offers floorboards throughout, modern kitchen with dishwasher and renovated bathroom, lounge/dine combined with second living or meals off kitchen, ducted air conditioning, ceiling fans, salt water in-ground pool, covered outdoor entertaining deck with views to the blue mountains, massive garden shed for storage, side access, and large double carport. Located within the Kings Langley Public School catchment and walking distance to Shops, Reserves and Transport. Outside pets negotiable.