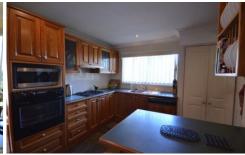

## 22 Solomon Avenue Kings Park NSW

This 4 bedroom, 1 bathroom home in Kings Park offers:

- ? Built ins to 3 bedrooms
- ? Ceiling fans to all bedrooms & lounge room
- ? Air conditioning to lounge room
- ? Fireplace in living area
- ? Gas cooking and hot water
- ? Dishwasher
- ? Tiled kitchen/living area
- ? Polished floors to bedroom and hallway
- ? A well established leafy backyard with entertainment area
- ? Double carport
- ? Modern kitchen and bathroom facilities
- ? Large fenced yard
- ? Storage section under house is not available for tenants
- ? Pets considered upon application