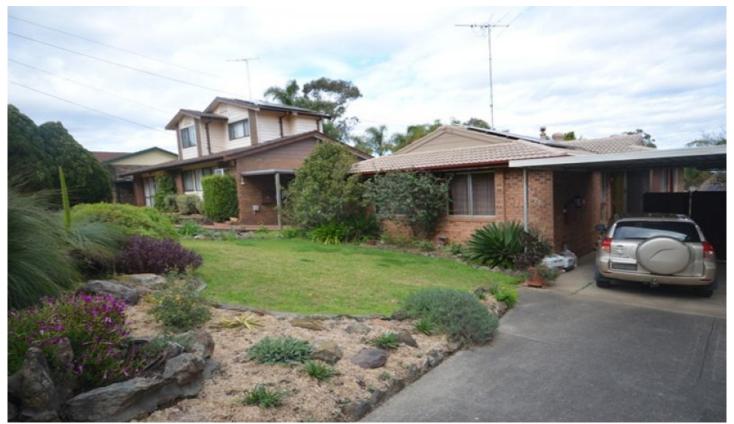

## 22 Solomon Avenue Kings Park NSW

This 4 bedroom, 1 bathroom home in Kings Park offers:

- ? Built ins to 3 bedrooms
- ? Ceiling fans to all bedrooms & lounge room
- ? Air conditioning to lounge room
- ? Fireplace in living area
- ? Gas cooking and hot water
- ? Dishwasher
- ? Tiled kitchen/living area
- ? Polished floors to bedroom and hallway
- ? A well established leafy backyard with entertainment area
- ? Double carport
- ? Modern kitchen and bathroom facilities
- ? Large fenced yard
- ? Storage section under house is not available for tenants
- ? Pets considered upon application