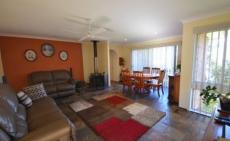

## 22 Solomon Avenue Kings Park NSW

This 4 bedroom, 1 bathroom home in Kings Park offers:

- ? Built ins to 3 bedrooms
- ? Ceiling fans to all bedrooms & lounge room
- ? Air conditioning to lounge room
- ? Fireplace in living area
- ? Gas cooking and hot water
- ? Dishwasher
- ? Tiled kitchen/living area
- ? Polished floors to bedroom and hallway
- ? A well established leafy backyard with entertainment area
- ? Double carport
- ? Modern kitchen and bathroom facilities
- ? Large fenced yard
- ? Storage section under house is not available for tenants
- ? Pets considered upon application