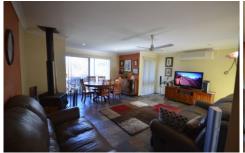

## 22 Solomon Avenue Kings Park NSW

This 4 bedroom, 1 bathroom home in Kings Park offers:

- ? Built ins to 3 bedrooms
- ? Ceiling fans to all bedrooms & lounge room
- ? Air conditioning to lounge room
- ? Fireplace in living area
- ? Gas cooking and hot water
- ? Dishwasher
- ? Tiled kitchen/living area
- ? Polished floors to bedroom and hallway
- ? A well established leafy backyard with entertainment area
- ? Double carport
- ? Modern kitchen and bathroom facilities
- ? Large fenced yard
- ? Storage section under house is not available for tenants
- ? Pets considered upon application