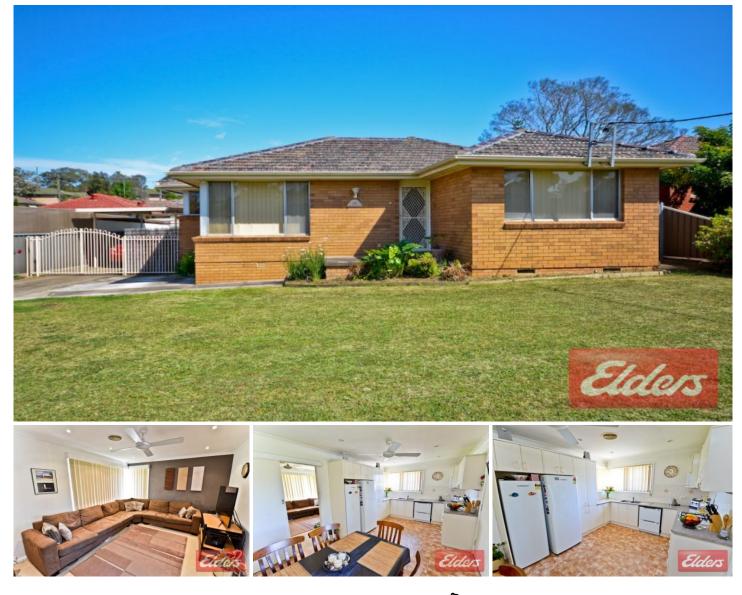

## **16 Winifred Crescent Blacktown NSW**

Situated in one of the area's most sought after locations. This very neat 3 bedroom brick home is conveniently located only a short stroll to the train station, a stone's throw to parks, local pool and shops.

Filled with features this excellent 1st home or investment offers large lounge room, beautifully renovated gas kitchen with adjoining dine, modern bathroom, 2 toilets, ducted r/c air conditioning, built/ins, good size level block, side access with lock up carport and a large yard for all the family to enjoy.

Be very impressed with all aspects of this great home, but be warned, properties in this location do not last. Hope to see you at the open home.