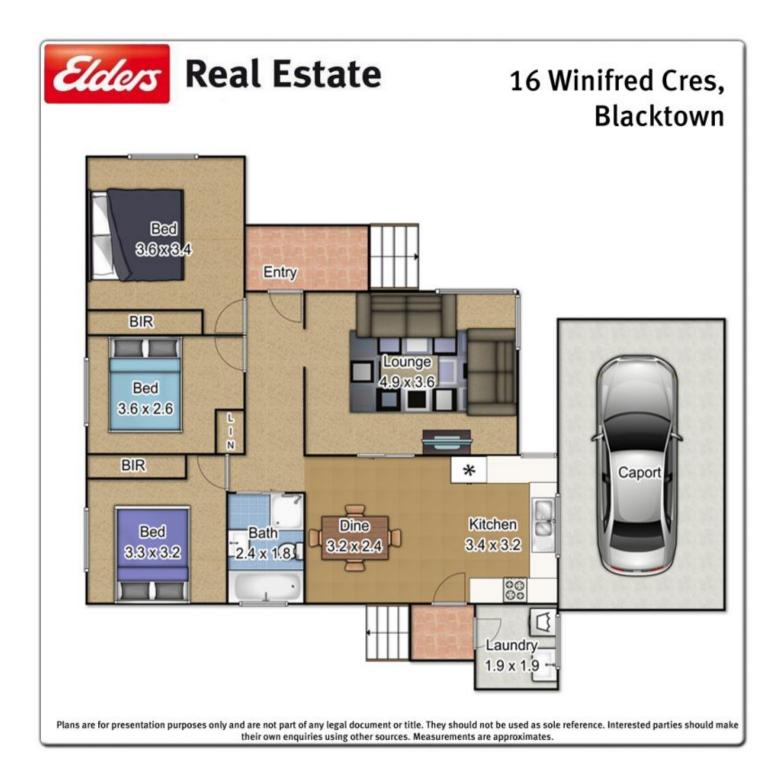

Filled with features this excellent 1st home or investment offers large lounge room, beautifully renovated gas kitchen with adjoining dine, modern bathroom, 2 toilets, ducted r/c air conditioning, built/ins, good size level block, side access with lock up carport and a large yard for all the family to enjoy.

## 3 🛤 1 🚰 1 🚘

| Pr | ice | • | : | \$<br>7 | 0 | 7, | 0 | 00 | ) |
|----|-----|---|---|---------|---|----|---|----|---|
|    |     |   |   |         |   |    |   |    |   |

Land Size : 568 sqm View : https://ww