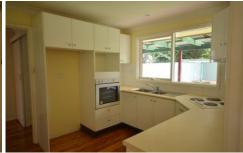

Electric cooking facilities, modern bathroom amenities featuring separate bath and shower, the dining room is highlighted by French doors that open onto a covered back deck looking onto a fully fenced private back yard.