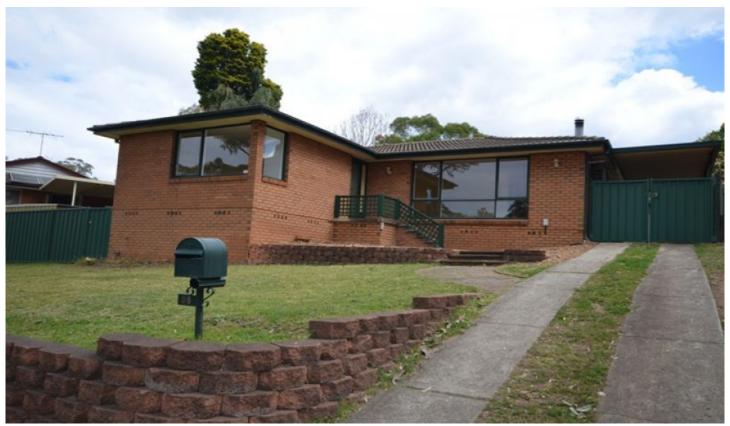

## 58 Camorta Close Kings Park NSW

This 3 bedroom home offers newly polished timber floor boards throughout, new window furnishings, built in robes to two bedrooms and ceiling fans to all bedrooms. Beautifully presented living area complete with combustion fire place and split system reverse cycle air conditioning.

Externally there is undercover parking for one car and a garden shed provided for use.

Kings Langley Primary School Catchment.

Pets are considered upon application.

3 🛌 1 🟪

**View**: https://www.elderskingslangley.com.au/lease/nsw/western-sydney/kings-park/residential/house/5866734