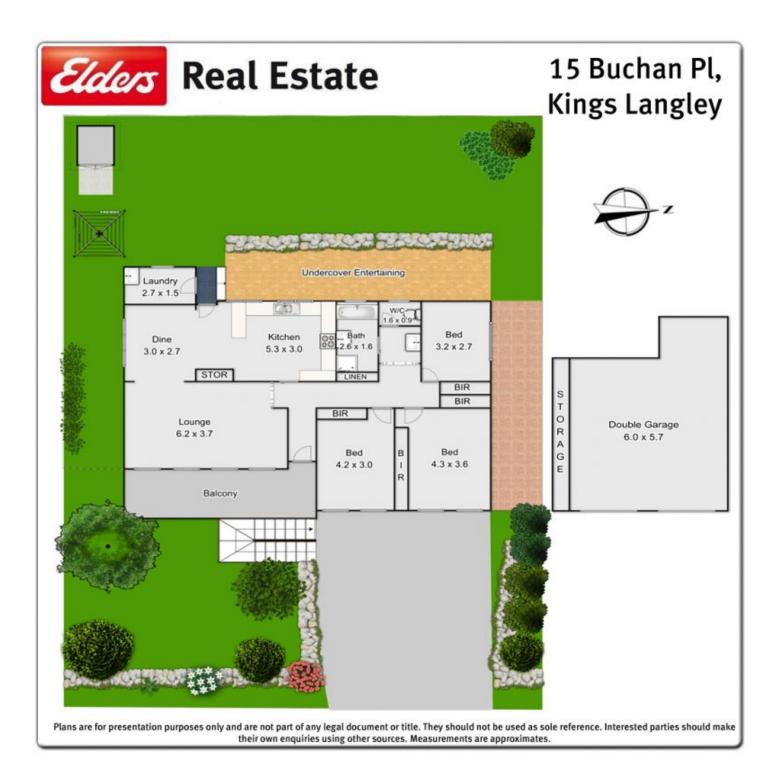

The well-presented family home features a generous formal lounge, generous family/dine area adjoining the bright sunny kitchen which boasts plenty of bench space and overlooks the covered entertaining area and the large rear yard, 3-way bathroom, built ins to all rooms. The double garage is huge in size and offers plenty of room for 2 cars leaving ample room for a workshop. Under home storage is also plentiful.

## 3 🎮 1 🚔 2 🚘

| Price | : \$ 880,000 |
|-------|--------------|
|-------|--------------|

Land Size : 778 sqm View : https://ww

: https://www.elderskingslangley.com.au/sale/ nsw/western-sydney/kings-langley/residenti al/house/5866760