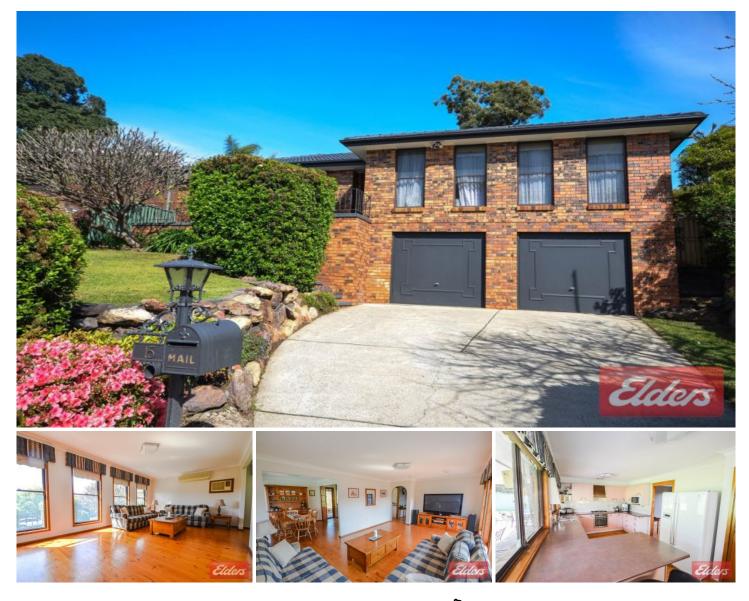

## **15 Buchan Place Kings Langley NSW**

This large 3-bedroom home is perfectly situated on a larger than most 778m2 block. Positioned on the high side of a whisper quiet cul-de-sac you will enjoy taking in the district views from your front balcony watching (if you're an early riser) the sunrise.

The well-presented family home features a generous formal lounge, generous family/dine area adjoining the bright sunny kitchen which boasts plenty of bench space and overlooks the covered entertaining area and the large rear yard, 3-way bathroom, built ins to all rooms. The double garage is huge in size and offers plenty of room for 2 cars leaving ample room for a workshop. Under home storage is also plentiful.