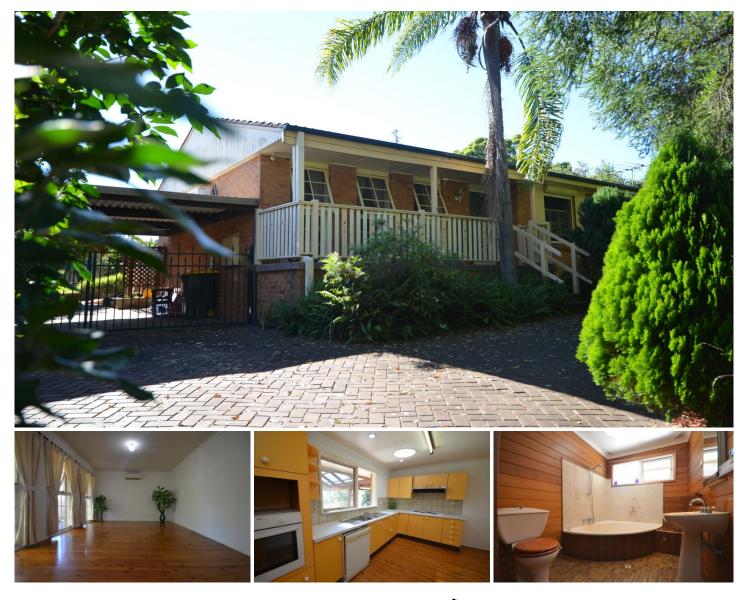

## 56 Gilbert Crescent Kings Langley NSW

This 3 bedroom family home includes built in robes in 2 bedrooms, floor boards throughout, lounge/dine with split system air con, kitchen with dishwasher, 2nd toilet, double carport, garden shed and timber deck overlooking the generous size rear yard. All located within the Kings Langley Public School catchment zone and walking distance to Shops & amp; T-way for your convenience. Extra large covered rear timber deck plus paved area for entertaining. 2 sheds, one large. 40 minutes to city via train.