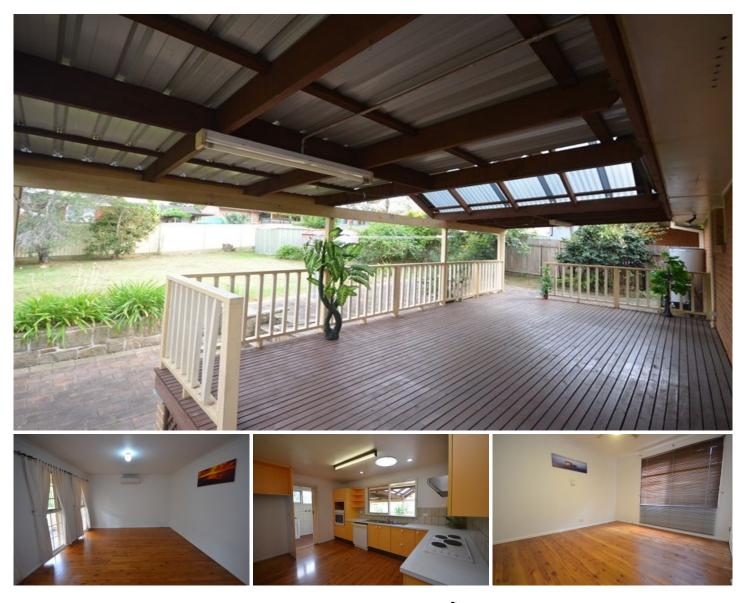

This 3 bedroom family home includes built in robes in 2 bedrooms, floor boards throughout, lounge/dine with split system air con, kitchen with dishwasher, 2nd toilet, double carport, large garden shed and timber deck overlooking the generous size rear yard.

Extra large covered rear timber deck plus paved area for entertaining.

IMPORTANT NOTICE: Plans to develop this property is currently being considered by Council. This may affect

View : https://www.elderskingslangley.com.au/lease/nsw /western-sydney/kings-langley/residential/house/ 5866772