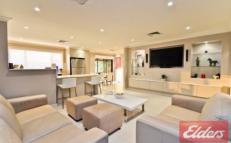

Featuring an ultra-modern, open plan living including gourmet kitchen with Caesar stone bench tops complete with breakfast bar flowing onto the large lounge including built-in TV unit and ample, clever storage for those unwanted cords.