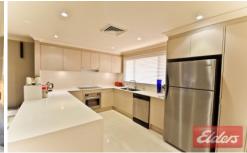

Featuring an ultra-modern, open plan living including gourmet kitchen with Caesar stone bench tops complete with breakfast bar flowing onto the large lounge including built-in TV unit and ample, clever storage for those unwanted cords.