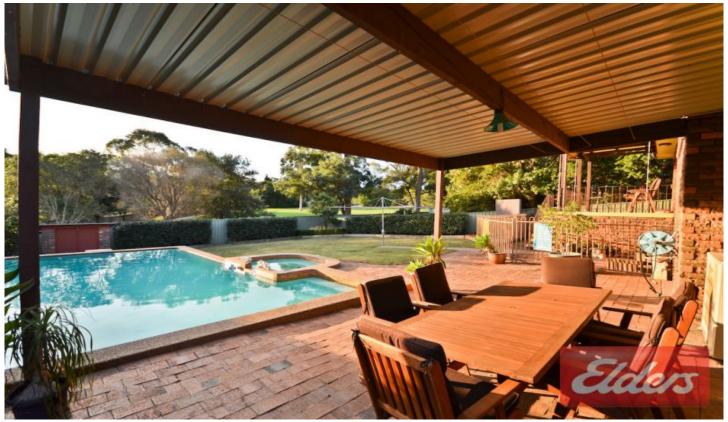

## 36 Gathrey Crescent Kings Langley NSW

Rarely does a property come to the market that as soon as you walk through the door you know that there will be quality and sense throughout. Leaving nothing to do but move right in, this property has been tastefully renovated from the entry to the backdoor.

Boasting 3 great sized rooms, all with built-in robes, massive main bathroom, the added bonus of a powder room, large laundry with loads of storage and ducted a/c, this property has been renovated with thought and practicality for the whole family.