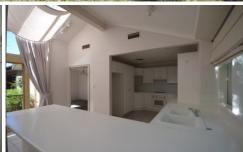

## 1 Gray Place Kings Langley NSW

This neat & Detroom home offers large modern kitchen with plenty of cupboard space and dishwasher, lounge, dine and family room with fire place, modern bathroom and ensuite, separate toilet, ducted air conditioning, double lock up carport and grass area for the kids or small outside pets to play.