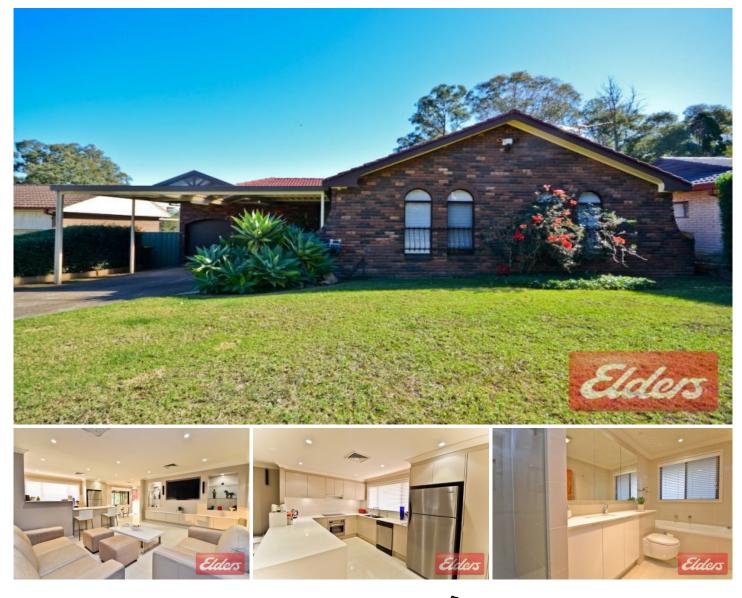

## 36 Gathrey Crescent Kings Langley NSW

Open plan living including gourmet kitchen with Caesar stone bench tops complete with breakfast bar. 3 great sized rooms, all with built-in robes, massive main bathroom, the added bonus of a powder room, large laundry with loads of storage and ducted air conditioning. Step out to your private veranda overlooking the picturesque Resolution Reserve and a pergola and BBQ area for all your entertaining needs. Including double garage, double carport, ample storage throughout and under the house, just a short stroll to transport, parks, shops and situated in the ever popular Kings Langley Public School zone.

## 3 🎮 1 🚔 4 🚘

View : https://www.elderskingslangley.com.au/lease/nsw /western-sydney/kings-langley/residential/house/ 5866801