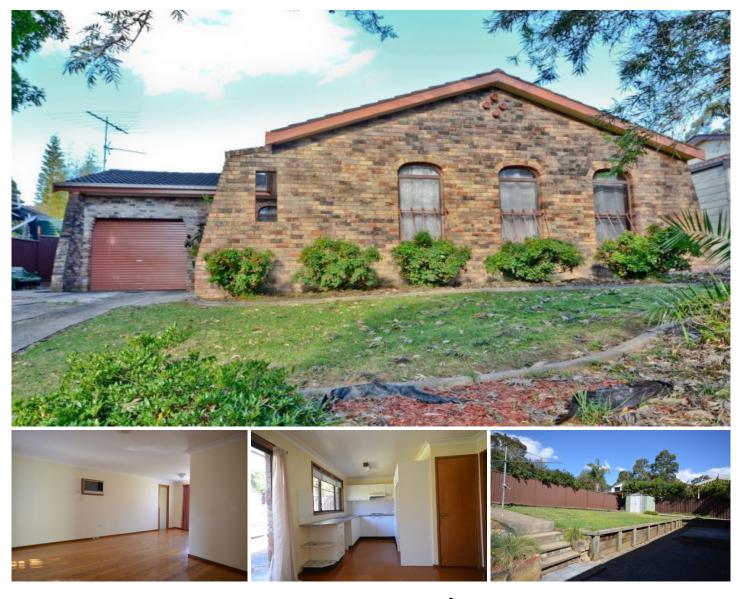

## **3 Solomon Avenue Kings Park NSW**

3 bedroom family home, master bedroom with built-in robe, formal lounge and dining with air conditioning, gas cooking, large backyard with garden shed, single garage with internal access, walk to bus, station and easy access to M7.

## 3 🎮 1 🚔 1 🚔

View

- Land Size : 559 sqm
  - : https://www.elderskingslangley.com.au/leas e/nsw/western-sydney/kings-park/residential /house/5866808