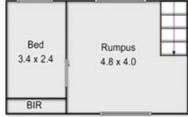

This large home offers 2 generous living areas including a huge lounge/dine which include an open fireplace and split system air conditioning all adjoining the centrally located kitchen and the added bonus of an upstairs living area, perfect for the kids or alternatively a master bed with parents retreat.

## 16 Kabarli Rd, **Lalor Park**

Upper Level

Plans are for presentation purposes only and are not part of any legal document or title. They should not be used as sole reference. Interested parties should make their own enquiries using other sources. Measurements are approximates.