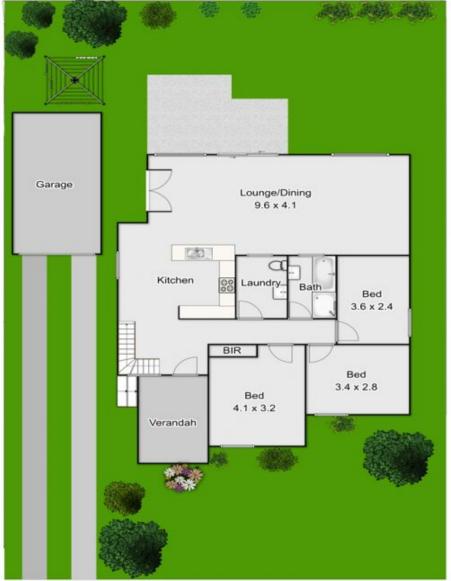

## 16 Kabarli Road Lalor Park NSW

If you have been looking for that home with room for the growing family, look no further. Introducing this 4-bedroom home, conveniently situated in a quiet street only minutes' walk to shops, schools, transport, parks and reserves.

This large home offers 2 generous living areas including a huge lounge/dine which include an open fireplace and split system air conditioning all adjoining the centrally located kitchen and the added bonus of an upstairs living area, perfect for the kids or alternatively a master bed with parents retreat.

There is a large level rear yard including a paved entertaining area, massive rain water tank, separate detached garage making this original home perfect for the large family and their pets to enjoy, don't forget the potential to maybe build a granny flat. Investors also should

## 16 Kabarli Rd, **Lalor Park**

Upper Level

Plans are for presentation purposes only and are not part of any legal document or title. They should not be used as sole reference. Interested parties should make their own enquiries using other sources. Measurements are approximates.