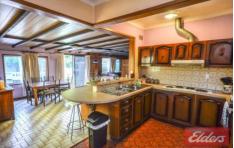

This large home offers 2 generous living areas including a huge lounge/dine which include an open fireplace and split system air conditioning all adjoining the centrally located kitchen and the added bonus of an upstairs living area, perfect for the kids or alternatively a master bed with parents retreat.