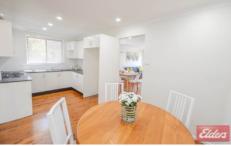

## 4 Faulkland Crescent Kings Park NSW

Introducing the perfect start, the perfect investment and the perfect family home. This immaculately renovated 3-bedroom home oozes charm and offers many features including large lounge/dine with split system air conditioning, gas kitchen with adjoining family/dine area, modern bathroom with separate toilet and the added convenience of a second toilet in the laundry, the gas hot water system is also brand new and comes with a high energy efficiency rating. All bedrooms have built/ins with the beautiful polished timber floor boards adding to the pleasure when inspecting this gem.