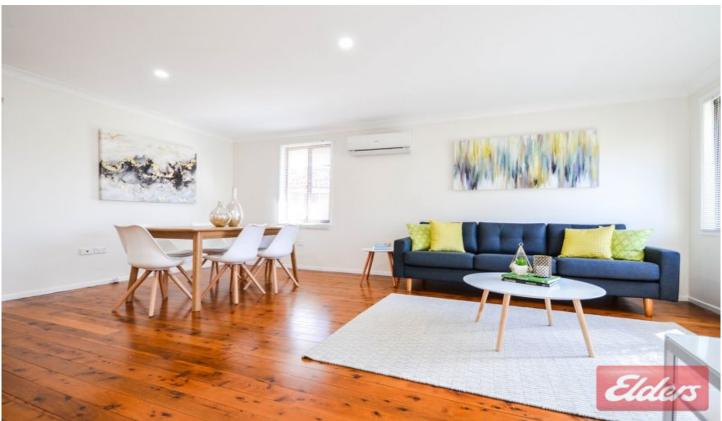

## 4 Faulkland Crescent Kings Park NSW

Introducing the perfect start, the perfect investment and the perfect family home. This immaculately renovated 3-bedroom home oozes charm and offers many features including large lounge/dine with split system air conditioning, gas kitchen with adjoining family/dine area, modern bathroom with separate toilet and the added convenience of a second toilet in the laundry, the gas hot water system is also brand new and comes with a high energy efficiency rating. All bedrooms have built/ins with the beautiful polished timber floor boards adding to the pleasure when inspecting this gem.