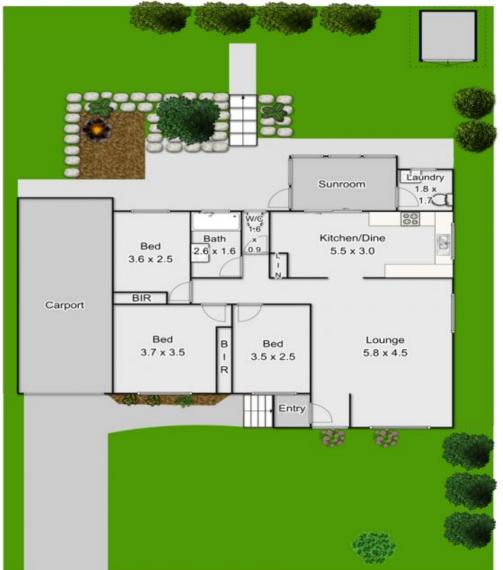

## 4 Faulkland Crescent Kings Park NSW

Introducing the perfect start, the perfect investment and the perfect family home. This immaculately renovated 3-bedroom home oozes charm and offers many features including large lounge/dine with split system air conditioning, gas kitchen with adjoining family/dine area, modern bathroom with separate toilet and the added convenience of a second toilet in the laundry, the gas hot water system is also brand new and comes with a high energy efficiency rating. All bedrooms have built/ins with the beautiful polished timber floor boards adding to the pleasure when inspecting this gem.

The rear yard offers plenty of space for the family and boasts a screened entertaining area, fire pit and access to the large lock up carport. This excellent property is situated on the high side of a quiet street while still being within walking distance to transport, parks and reserves.

## 4 Faulkland Cres, Kings Park

Plans are for presentation purposes only and are not part of any legal document or title. They should not be used as sole reference. Interested parties should make their own enquiries using other sources. Measurements are approximates.