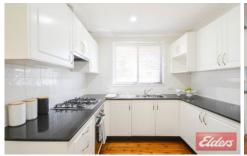

## 4 Faulkland Crescent Kings Park NSW

Introducing the perfect start, the perfect investment and the perfect family home. This immaculately renovated 3-bedroom home oozes charm and offers many features including large lounge/dine with split system air conditioning, gas kitchen with adjoining family/dine area, modern bathroom with separate toilet and the added convenience of a second toilet in the laundry, the gas hot water system is also brand new and comes with a high energy efficiency rating. All bedrooms have built/ins with the beautiful polished timber floor boards adding to the pleasure when inspecting this gem.