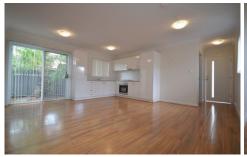

## 12A Marton Crescent Kings Langley NSW

This recently completed granny flat features:

- 2 bedrooms, both with built ins
- ? Air conditioning to lounge/kitchen/ dine combined
- Floating timber floor boards throughout
- ??? Laundry/bathroom combined
- Fenced yard with separate walkway