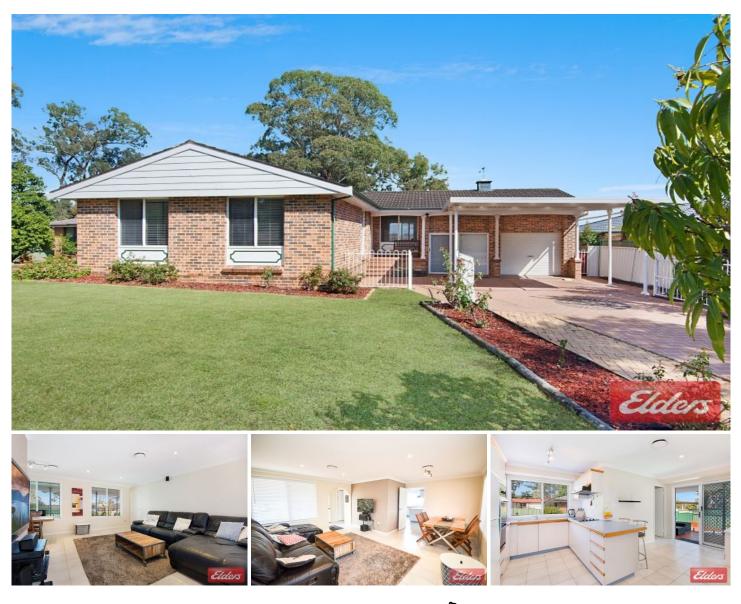

## 4 Patsy Place Kings Park NSW

An entertainer's delight and offering something for all members of the family, with room to expand for the growing family.

A superb home nestled in an ultra-quiet cul-de-sac and surrounded by other quality homes. Some of the many outstanding features include, 4 generous bedrooms, 3-way bathroom with 2nd toilet in the laundry, spacious L/shape formal lounge and dining room, ducted reverse cycle air conditioning, modern kitchen with adjoining family and breakfast dining area.

Moving outside you will be instantly impressed by the distant mountain views. You'll be the envy of your friends as they walk out onto not one but two amazing decked and covered entertaining areas which overlook a sparkling pool complete with amazing glass fencing.