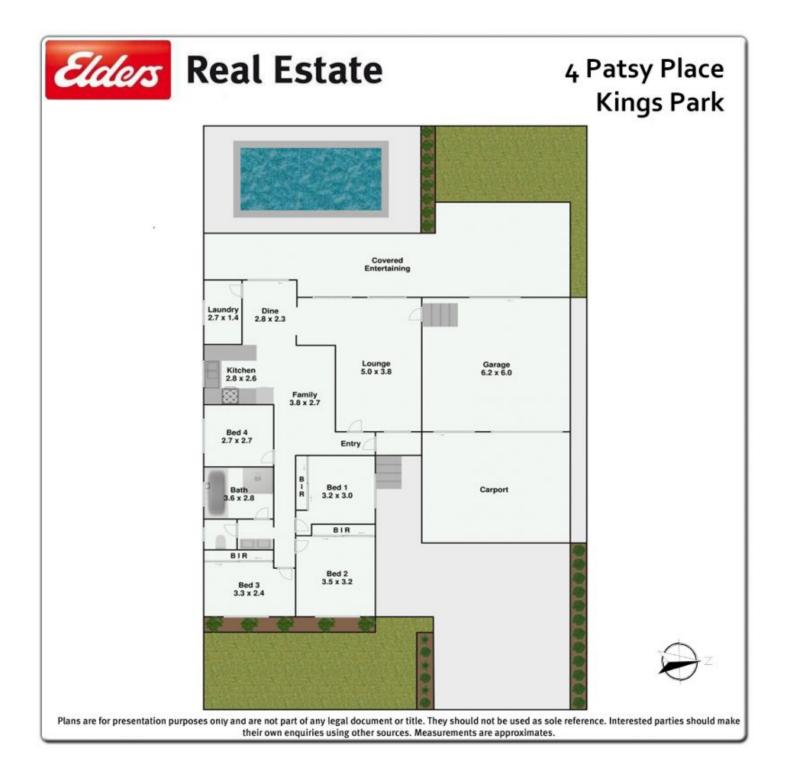

## 4 Patsy Place Kings Park NSW

An entertainer's delight and offering something for all members of the family, with room to expand for the growing family.

A superb home nestled in an ultra-quiet cul-de-sac and surrounded by other quality homes. Some of the many outstanding features include, 4 generous bedrooms, 3-way bathroom with 2nd toilet in the laundry, spacious L/shape formal lounge and dining room, ducted reverse cycle air conditioning, modern kitchen with adjoining family and breakfast dining area.

Moving outside you will be instantly impressed by the distant mountain views. You'll be the envy of your friends as they walk out onto not one but two amazing decked and covered entertaining areas which overlook a sparkling pool complete with amazing glass fencing.