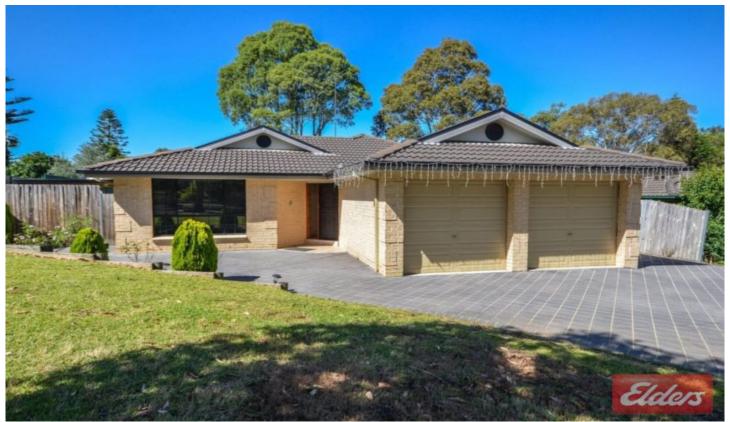

## 63 Shanke Crescent Kings Langley NSW

This 12 yr old Mirvac Home is conveniently situated in a quiet street offering only a short stroll to Shops, Transport and the always sort after Kings Langley Primary School zone. This superb home will also accommodate the family needing quick access to either the M7 or M2 motorways.

This exceptional 4 bedroom home stands proudly on a massive 748m2 block of land, so plenty of yard for the most active kids and pets to play, including an above ground pool - just in time for Summer.

A rare find with this family home offering many features including large formal lounge and dining, gourmet kitchen with adjoining family area, separate rumpus or 2nd tv room all boasting beautiful polished floorboards, extra-large undercover entertaining area, huge master bedroom with spacious ensuite and walk-in robe, BIR to 2 other rooms