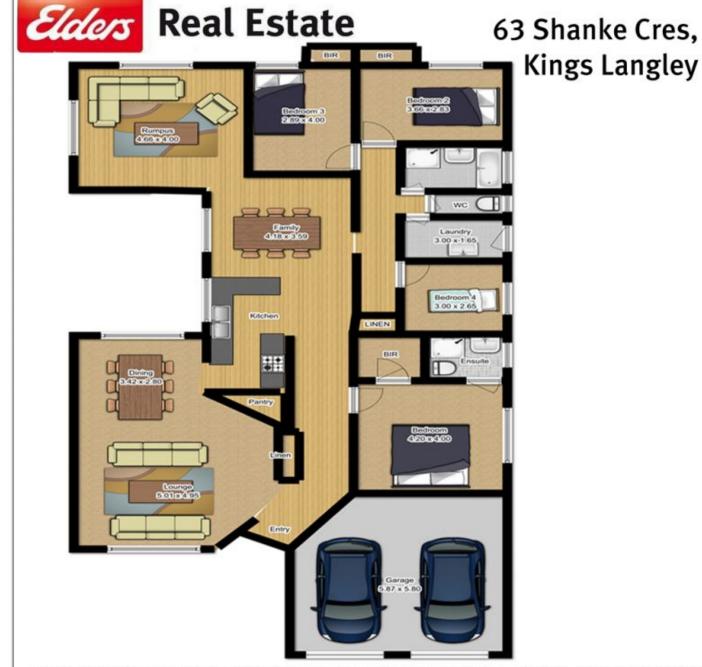

## 63 Shanke Crescent Kings Langley NSW

This 12 yr old Mirvac Home is conveniently situated in a quiet street offering only a short stroll to Shops, Transport and the always sort after Kings Langley Primary School zone. This superb home will also accommodate the family needing quick access to either the M7 or M2 motorways.

This exceptional 4 bedroom home stands proudly on a massive 748m2 block of land, so plenty of yard for the most active kids and pets to play, including an above ground pool - just in time for Summer.

A rare find with this family home offering many features including large formal lounge and dining, gourmet kitchen with adjoining family area, separate rumpus or 2nd tv room all boasting beautiful polished floorboards, extra-large undercover entertaining area, huge master bedroom with spacious ensuite and walk-in robe, BIR to 2 other rooms

4 🕒 2 📛 2 🖨

**View :** https://www.elderskingslangley.com.au/lease/nsw /western-sydney/kings-langley/residential/house/ 5866835

Plans are for presentation purposes only and are not part of any legal document or title. They should not be used as sole reference. Interested parties should make their own enquiries using other sources. Measurements are approximates.