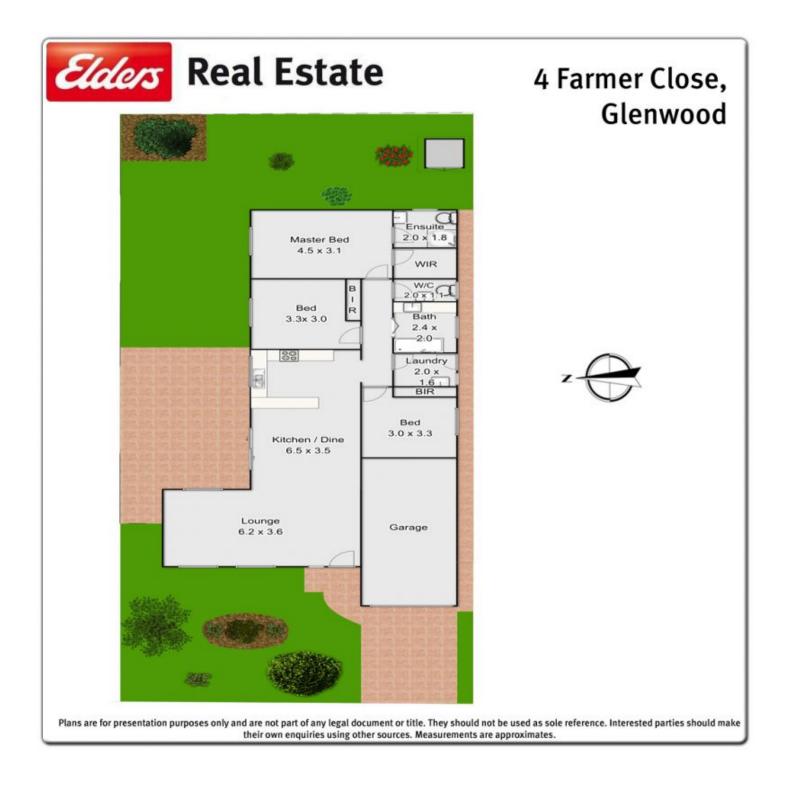

With nothing to spend, you will have the luxury of being able to move straight in and start enjoying your new home. Boasting an open floor plan, large master bed with walk/in robe, modern gas kitchen with generous bench space for the avid chef, beautifully renovated ultra- modern bathroom and ensuite only recently completed, laminated timber floors and new paintwork inside and out.

## 3 🛤 2 🚔 1 🚘

| Price | :\$872,500 |
|-------|------------|
| Price | :\$872,500 |

Land Size : 360 sqm View : https://ww

: https://www.elderskingslangley.com.au/sale/ nsw/western-sydney/glenwood/residential/h ouse/5866837