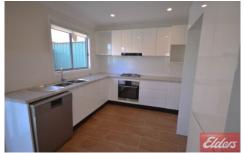

## 81A Caratel Crescent Marayong NSW

This brand new 2 bedroom granny flat has just been completed!!! It offers -

- ? separate private access
- ? split system air conditioning to the lounge
- ? brand new kitchen with dishwasher
- ? ceiling fan to the main bedroom
- ? both bedrooms have built in cupboards
- ? Gas cooktop
- ? On street parking only