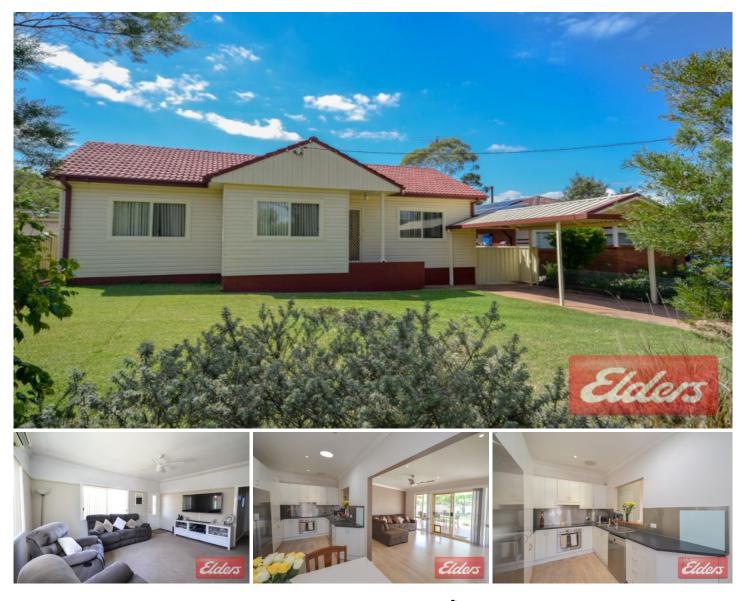

## 80 Harvey Road Kings Park NSW

This renovated 4-bedroom family home is sure to impress the most fastidious buyer. Beautifully presented and offering the ever sought after 2nd living area allowing the family to expand as it grows.

Some of this excellent property's features include 4 generous bedrooms with built/ins and the master offering ensuite, formal lounge, modern kitchen conveniently overlooking the large second family/living room which in turn opens onto the massive undercover entertaining area custom made for those family get togethers.

The large level rear yard is perfect for the kids and pets and also boasts a double garage size workshop or storage area, single carport and side access also compliment this superb property. Situated walking distance to trains and bus transport and minutes' drive to M7 motorway.