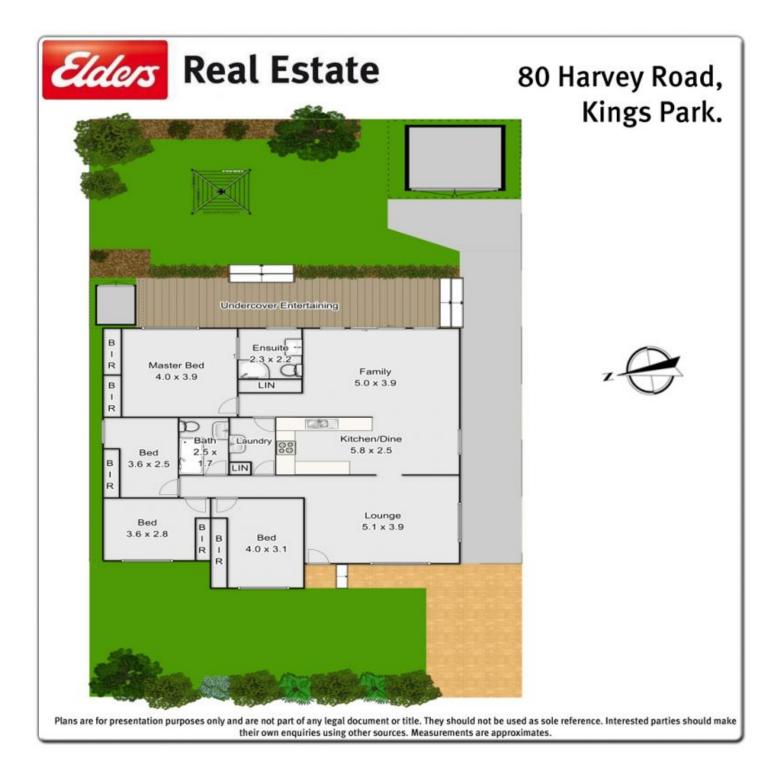

Some of this excellent property's features include 4 generous bedrooms with built/ins and the master offering ensuite, formal lounge, modern kitchen conveniently overlooking the large second family/living room which in turn opens onto the massive undercover entertaining area custom made for those family get togethers.

The large level rear yard is perfect for the kids and pets and also boasts a double garage size workshop or storage area, single carport and side access also compliment this superb property. Situated walking distance to trains and bus transport and minutes' drive to M7 motorway.