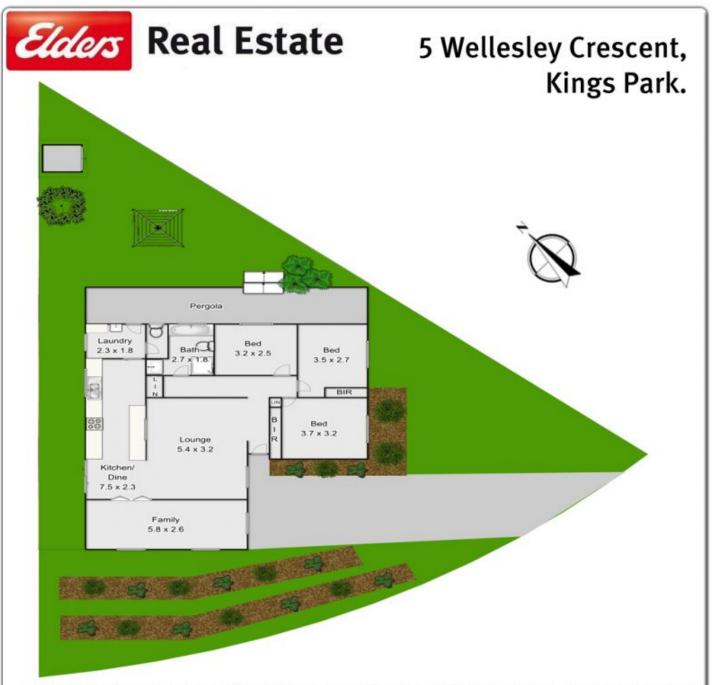

## 5 Wellesley Crescent Kings Park NSW

Perfect for the first home buyer to start their family or the astute investor looking to grow their portfolio. This high side property is situated conveniently in the ever-popular Kings Langley Primary School zone, close to transport and also only minutes' drive to M7 & M2 motorways.

Positioned in a quiet street and boasting 3 generous bedrooms, built/ins, 2nd toilet off the internal laundry, modern kitchen which opens onto the formal living room and dining area. The added bonus of a second separate tv/family room and a renovated bathroom make this property a must see.

The property also offers side access and a covered entertaining area perfect for the family BBQ's. Priced to sell and ready to move straight into makes this property one you should put on your list.

3 **!=** 1 <del>|=</del>

**Price** : \$ 717,000 **Land Size** : 559 sqm

View : https://www.elderskingslangley.com.au/sale/ nsw/western-sydney/kings-park/residential/h

ouse/5866851

Charlotte Keene 02 9838 4888

Plans are for presentation purposes only and are not part of any legal document or title. They should not be used as sole reference. Interested parties should make their own enquiries using other sources. Measurements are approximates.