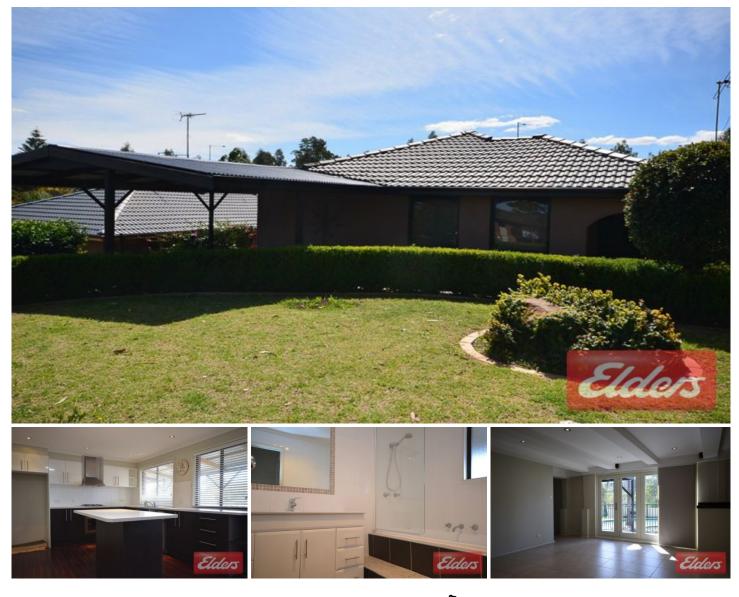

## 27 Wellesley Crescent Kings Park NSW

This three bedroom home features built ins to all rooms, floorboards throughout, split system air conditioner to main living area, modern kitchen with island bench, stainless steel appliances and dishwasher, renovated bathroom with separate toilet. Downstairs offers tiled rumpus room or teenage retreat with second bathroom that steps out onto the in-ground pool. This property also has a large covered timber decking for entertaining that overlooks the sparkling pool and rear yard, tandem carport and landscaped yard.

## 3 🛤 2 🚔 2 🚘

View : https://www.elderskingslangley.com.au/lease/nsw /western-sydney/kings-park/residential/house/586 6854