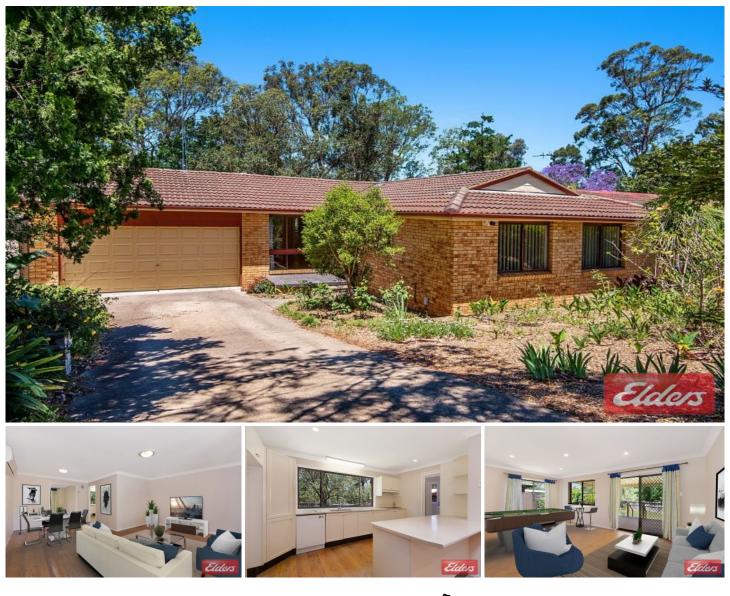

## 65 Hutchins Crescent Kings Langley NSW

Elders Kings Langley are proud to present this great family home to the market - just in time for the weekend!

Featuring 4 bedrooms all with built-in robes, renovated bathroom with the convenience of a 2nd separate w/c, 2 large living areas; one which leads to the deck and undercover entertaining area and a modern kitchen which overlooks the generous yard.

The hard work is done as this fantastic property is freshly painted throughout. Also boasting a double garage, split a/c and loads of storage.

Positioned in the heart of Kings Langley convenience is key with only a short stroll to transport and numerous parks and reserves and only minutes' drive to both the M2 & M7, shops and schools.