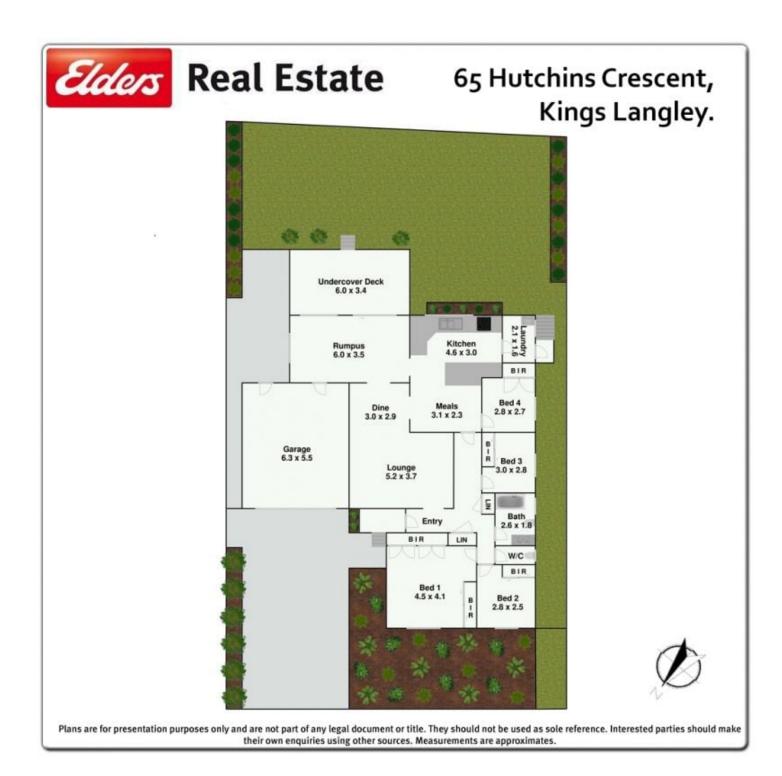

## 65 Hutchins Crescent Kings Langley NSW

Elders Kings Langley are proud to present this great family home to the market - just in time for the weekend!

Featuring 4 bedrooms all with built-in robes, renovated bathroom with the convenience of a 2nd separate w/c, 2 large living areas; one which leads to the deck and undercover entertaining area and a modern kitchen which overlooks the generous yard.