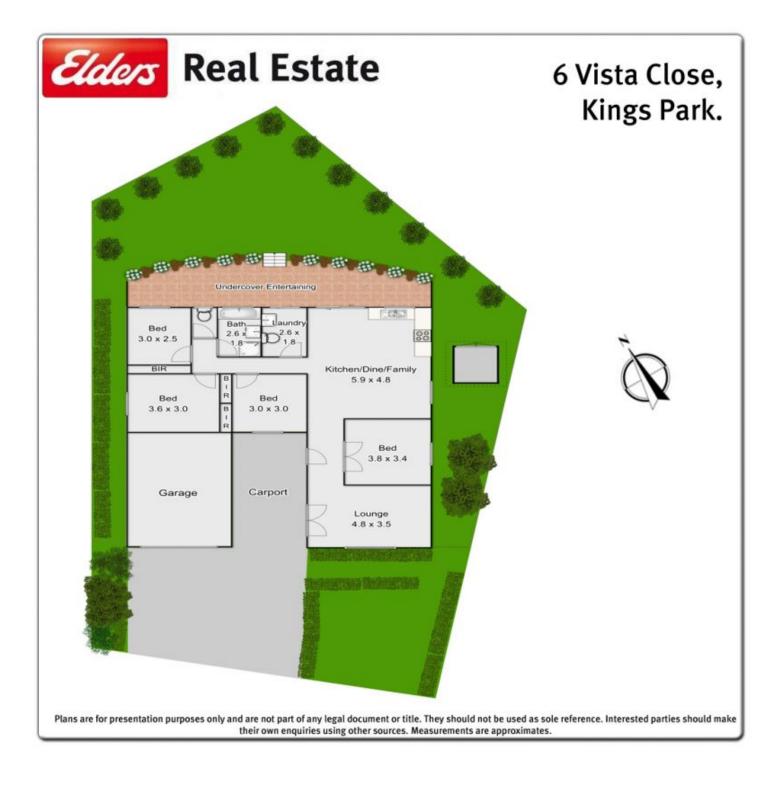

The open floor plan allows for an abundance of natural light to flow into all rooms which comprise of, a large formal lounge, 4 bedrooms, 3 of which boast built/ins. The huge family/dine/ kitchen area is perfect for the family to enjoy good times together and in turn flows conveniently out to the covered entertaining area.

The bathroom is modern, 2 toilets for the families convienence. The gas kitchen also offers loads of bench space including a separate island bench area.

The beautifully landscaped gardens will impress even the