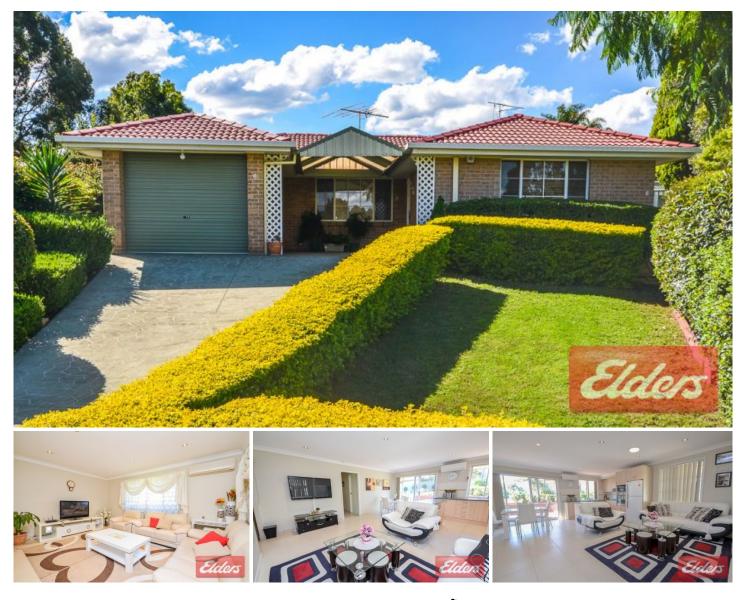

## 6 Vista Close Kings Park NSW

We are very excited to be given the opportunity by these fastidious owners to submit this impressive property to the market. The positives of this excellent family home are endless, and we know they will impress you as much as they did us.

The open floor plan allows for an abundance of natural light to flow into all rooms which comprise of, a large formal lounge, 4 bedrooms, 3 of which boast built/ins. The huge family/dine/ kitchen area is perfect for the family to enjoy good times together and in turn flows conveniently out to the covered entertaining area.

The bathroom is modern, 2 toilets for the families convienence. The gas kitchen also offers loads of bench space including a separate island bench area.

The beautifully landscaped gardens will impress even the