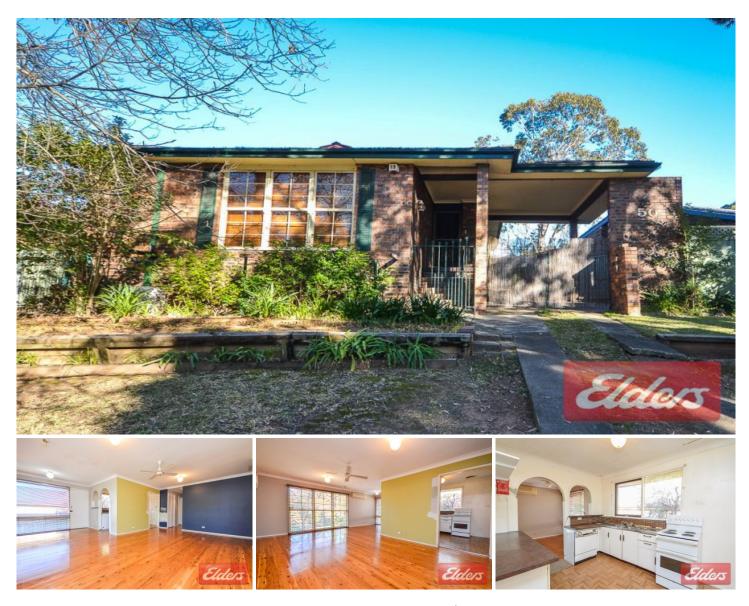

## **50 Camorta Close Kings Park NSW**

This is the perfect home for someone who wants to renovate and put their own designs and specific touches to make this home their own. No forgetting all the flippers out there, you should also take note.

Situated high side of one the area's most sought after streets, perfectly positioned in the Kings Langley Primary School zone, walking distance to buses, parks and reserves only adds to this roomy properties advantages. Offering 3 generous bedrooms with built/ins, master room with ensuite, huge L/shaped lounge and dining, 2nd living area perfect for the kids, inground fully fenced pool, drive through carport and under home storage.

All in all, this family home is just waiting for its new owner to make it their new home. Come and see for yourself. Hope to see you at the open home! Regards Dennis.