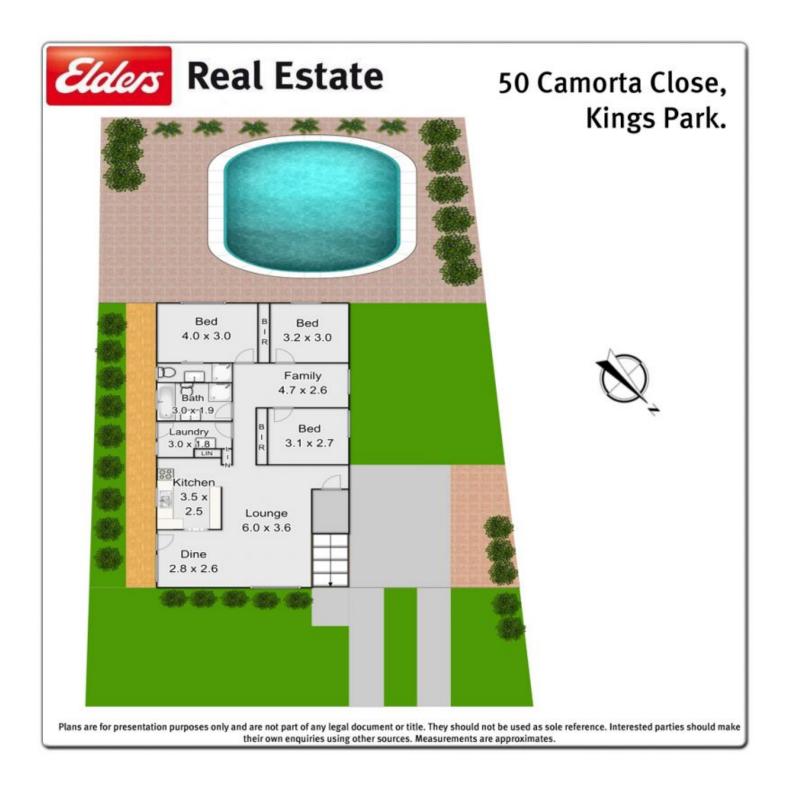

Situated high side of one the area's most sought after streets, perfectly positioned in the Kings Langley Primary School zone, walking distance to buses, parks and reserves only adds to this roomy properties advantages. Offering 3 generous bedrooms with built/ins, master room with ensuite, huge L/shaped lounge and dining, 2nd living area perfect for the kids, inground fully fenced pool, drive through carport and under home storage.