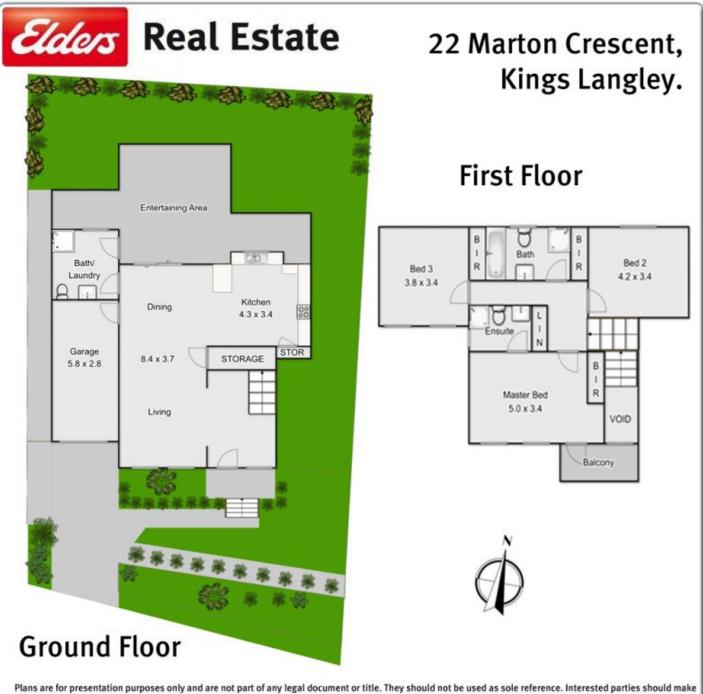

## 22 Marton Crescent Kings Langley NSW

Beautifully presented 3 bedroom home, boasts large open lounge/dining with modern tiled flooring, 3 bathrooms, large bedrooms with built/ins to all and master bed featuring generous ensuite.

## 3 🛤 3 🚔 1 🚘

View

Land Size : 300 sqm

: https://www.elderskingslangley.com.au/leas e/nsw/western-sydney/kings-langley/residen tial/house/5866869

Shaye Harris 02 9838 4888

their own enquiries using other sources. Measurements are approximates.