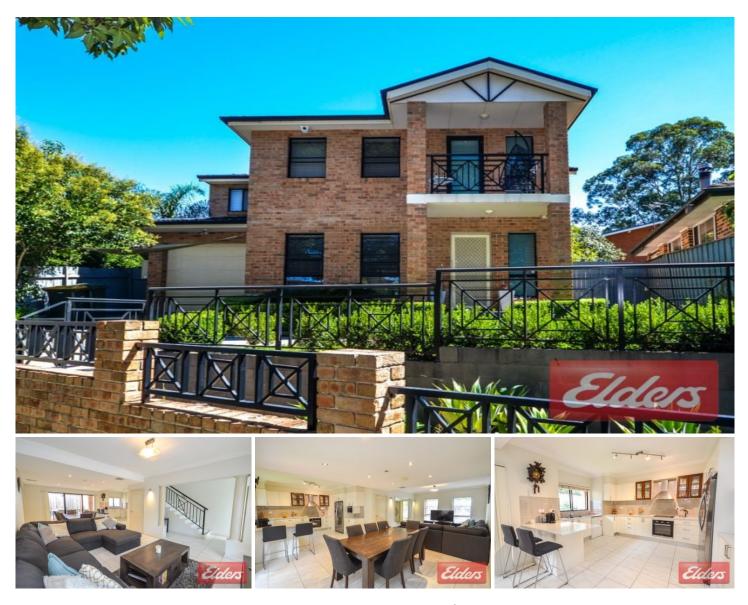

## 22 Marton Crescent Kings Langley NSW

Beautifully presented 3 bedroom home, boasts large open lounge/dining with modern tiled flooring, 3 bathrooms, large bedrooms with built/ins to all and master bed featuring generous ensuite.

This excellent family home features huge gourmet kitchen, popular breakfast bar, stylish outdoor entertaining area, polished timber floors upstairs and internal access to garage with auto door.

Close to schools, transport and shops.