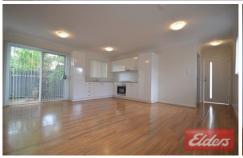

## 12A Marton Crescent Kings Langley NSW

This granny flat features:

- ? 2 bedrooms, both with built ins
- ? Air conditioning to lounge/kitchen/ dine combined
- ? Floating timber floor boards throughout
- ? Laundry/bathroom combined
- ? Fenced yard with separate walkway