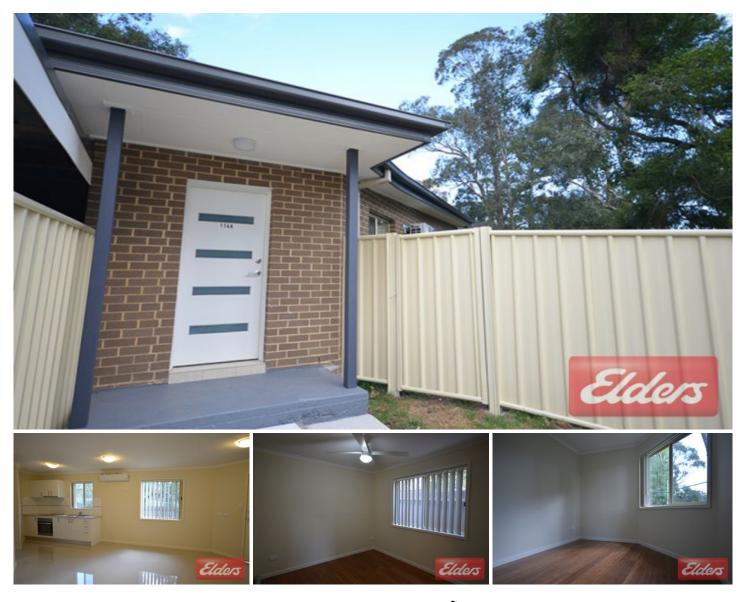

## 114A Harvey Road Kings Park NSW

This 2 bedroom granny flat comes complete with built-in robes & ceiling fans to both bedrooms, reverse cycle air conditioning to lounge room, electric cooking appliances and own back yard. Short walk to Marayong Train Station. On street parking only.