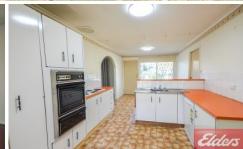

## 26 Capricorn Road Kings Langley NSW

Lovely three bedroom home with built in robes to all rooms. Large lounge with reverse cycle air conditioning, good sized kitchen with dishwasher overlooking adjoining meals area. Huge rear yard with pergola, single lock up garage with internal access.