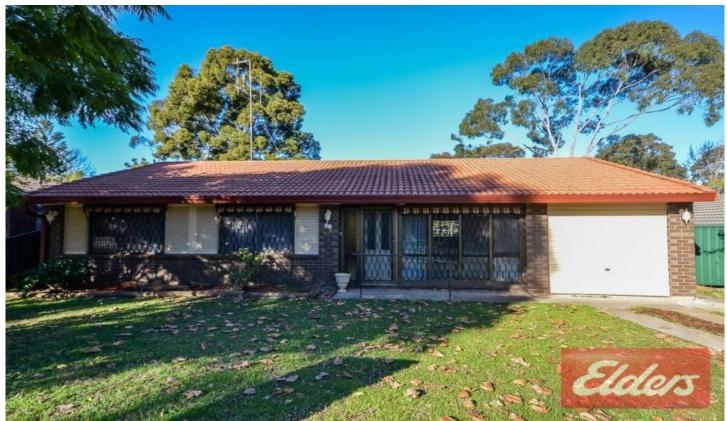

## 26 Capricorn Road Kings Langley NSW

Lovely three bedroom home with built in robes to all rooms. Large lounge with reverse cycle air conditioning, good sized kitchen with dishwasher overlooking adjoining meals area. Huge rear yard with pergola, single lock up garage with internal access.