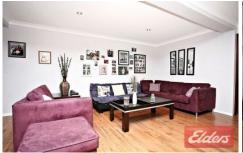

## 45 Capricorn Road Kings Langley NSW

Beautifully presented and featuring 4 large bedrooms, master bed has ensuite, walk/in robe and separate retreat area. Both bathrooms have been renovated, very spacious and open plan family area adjoins ultra-modern kitchen, there is also a separate TV or rumpus room plus a formal lounge. The covered entertaining area flows off the kitchen and family and overlooks the large yard for the kids and pets. Lock up garage with auto door and internal access. Please note the front balcony has been removed.