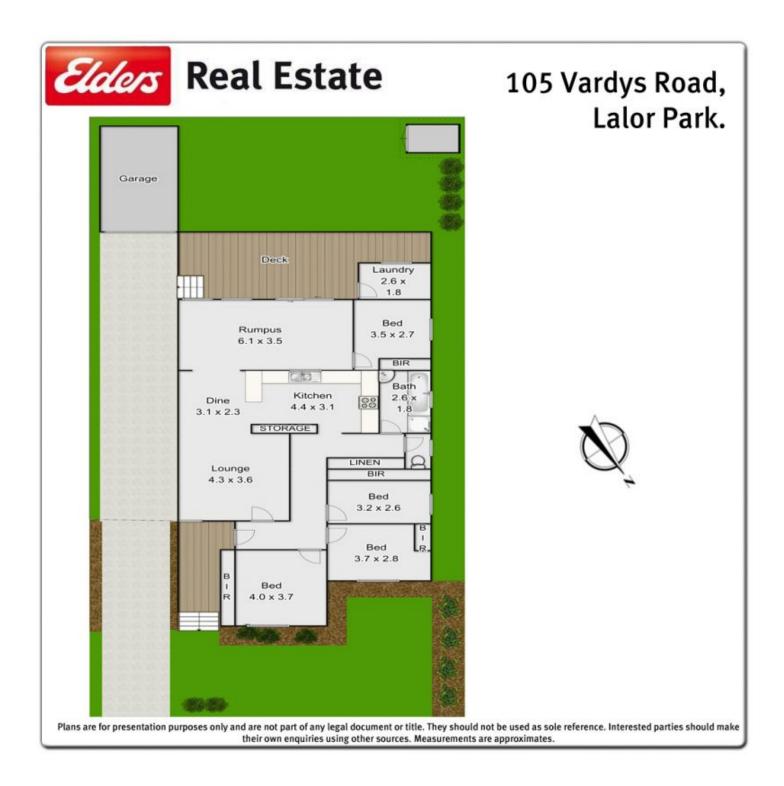

Situated adjacent the ever popular suburb of Kings Langley and offering plenty of room for the growing family with features including, formal lounge room, 2nd tv or rumpus room which is seldom found in this price range. Massive renovated kitchen with adjoining dining area, modern bathroom, 2 toilets, generous size bedrooms all with built/ins, new flooring throughout, freshly painted, renovated laundry, 2 month old hot water system, new gutters and fascia covers, superb timber deck for the entertainer and yard left for the family and pets. Plenty of car space offering 2 cars under cover and 5 cars off street.

## 4 🛤 1 🚔 2 🚘

| Price     | : \$ 750,000 |
|-----------|--------------|
| Land Size | : 556 sqm    |
| View      | : https://ww |

: https://www.elderskingslangley.com.au/sale/ nsw/western-sydney/lalor-park/residential/h