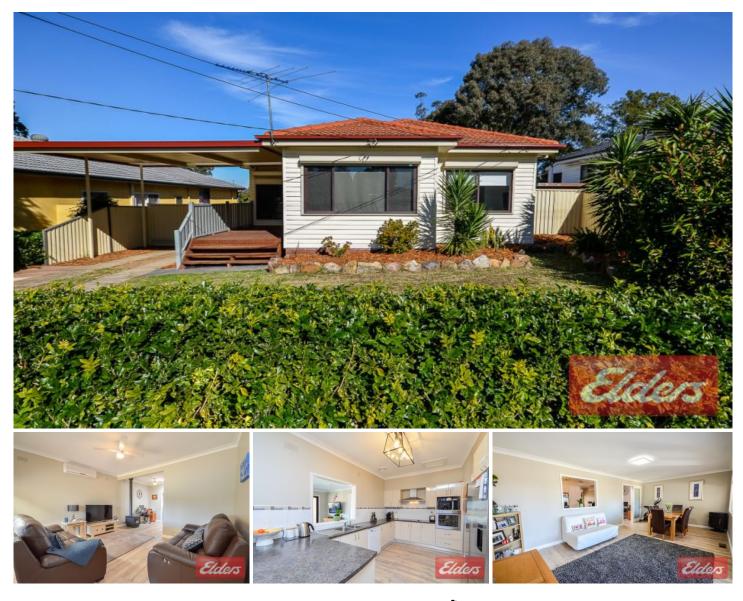

## **105 Vardys Road Lalor Park NSW**

Please be advised that this excellent 4 bedroom home will not last. This home is absolutely perfect for the first home buyer or a great opportunity for the astute investor.

Situated adjacent the ever popular suburb of Kings Langley and offering plenty of room for the growing family with features including, formal lounge room, 2nd tv or rumpus room which is seldom found in this price range. Massive renovated kitchen with adjoining dining area, modern bathroom, 2 toilets, generous size bedrooms all with built/ins, new flooring throughout, freshly painted, renovated laundry, 2 month old hot water system, new gutters and fascia covers, superb timber deck for the entertainer and yard left for the family and pets. Plenty of car space offering 2 cars under cover and 5 cars off street.