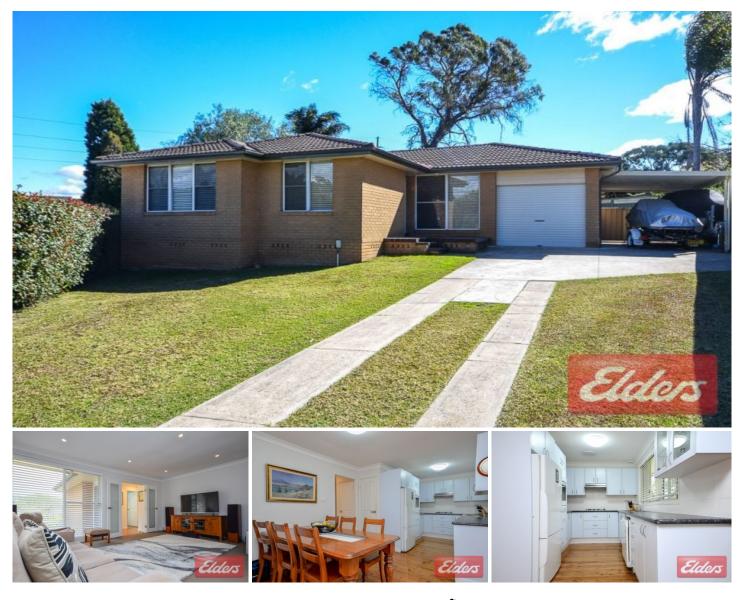

## **10 Evan Place Kings Langley NSW**

Modern three bedroom family home with open plan living, gas kitchen with dishwasher, renovated bathroom & convenient separate toilet, built in robe to master bed, L-shaped lounge & dining and air conditioning. Meals area off kitchen, screened sunroom which opens onto the covered entertaining area overlooking the huge rear yard. Single drive through lock up garage with internal access, located in the Kings Langley Public School zone in a quiet cul-de-sac within walking distance to schools, shops, transport and parks.