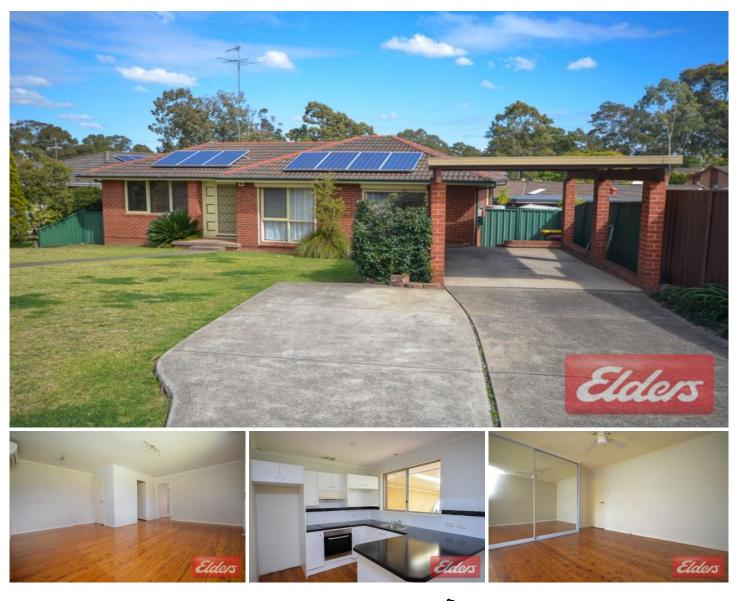

## 4 Bataan Place Kings Park NSW

This well maintained home features 3 good sized bedrooms all with built in robes. One bathroom with the convenience of a separate toilet. Modern kitchen with electric cooking facilities. Large lounge with a split system air conditioner and a separate dining area. Low maintenance backyard with an undercover entertaining area and a large sunroom. Located within the ever popular Kings Langley Public School zone and walking distance to shops, parks and transport.

## 3 🎮 1 🚔 1 🚘

View : https://www.elderskingslangley.com.au/lease/nsw /western-sydney/kings-park/residential/house/586 6899

Shaye Harris 02 9838 4888