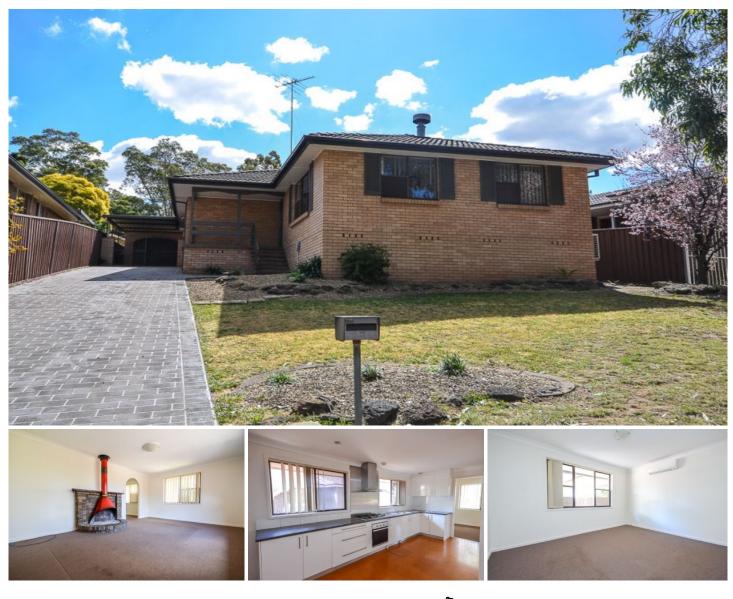

## 58 Wellesley Crescent Kings Park NSW

Stunning house featuring 4 large bedrooms, 3 with built in robes. Master bed includes a split system air conditioner. 1 bathroom with the convenience of 2 separate toilets. Modern kitchen with gas cooking facilities. The lounge features a fireplace, perfect for those cold winter nights. Huge undercover entertaining area with a single carport and single garage.