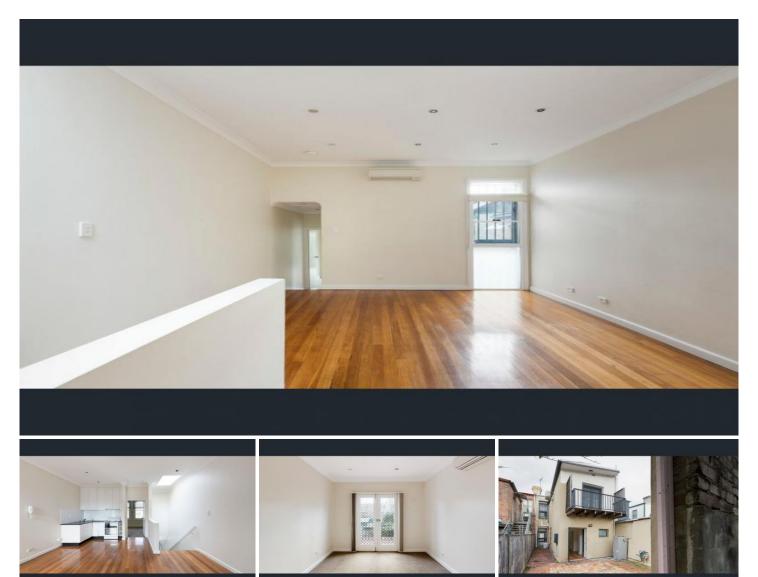

## 86a Redfern Street Redfern NSW

## Attributes

- \* Separate entrance above shop
- \* Fronting vibrant Redfern St & Park
- \* Polished floorboards
- \* Character ambiance throughout
- \* Well-appointed Kitchen and Bathroom
- \* Balcony and air conditioning
- \* Amid popular cafes and restaurants
- \* Close to transport, parks and amenities