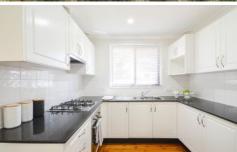

## 4 Faulkland Crescent Kings Park NSW

This immaculately renovated 3-bedroom home oozes charm and offers many features including large lounge/dine with split system air conditioning, gas kitchen with adjoining family/dine area, modern bathroom with separate toilet and the added convenience of a second toilet in the laundry. All bedrooms have built/ins with the beautiful polished timber floor boards adding to the pleasure when inspecting this gem.