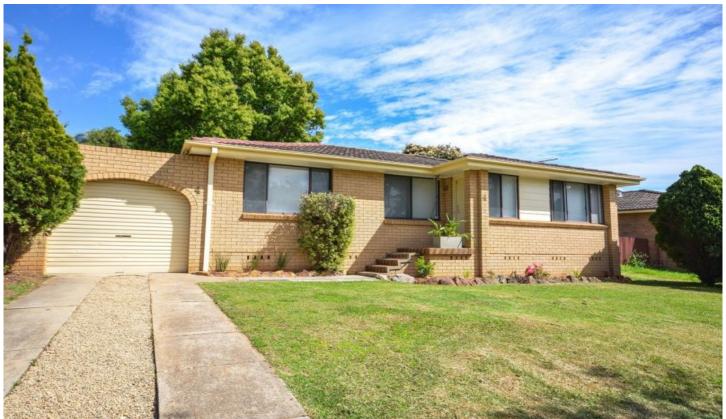

## 4 Faulkland Crescent Kings Park NSW

This immaculately renovated 3-bedroom home oozes charm and offers many features including large lounge/dine with split system air conditioning, gas kitchen with adjoining family/dine area, modern bathroom with separate toilet and the added convenience of a second toilet in the laundry. All bedrooms have built/ins with the beautiful polished timber floor boards adding to the pleasure when inspecting this gem.

The rear yard offers plenty of space for the family and boasts a screened entertaining area, fire pit and access to the large lock up carport. This excellent property is situated on the high side of a quiet street while still being within walking distance to transport, parks and reserves.