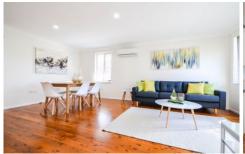

## 4 Faulkland Crescent Kings Park NSW

This immaculately renovated 3-bedroom home oozes charm and offers many features including large lounge/dine with split system air conditioning, gas kitchen with adjoining family/dine area, modern bathroom with separate toilet and the added convenience of a second toilet in the laundry. All bedrooms have built/ins with the beautiful polished timber floor boards adding to the pleasure when inspecting this gem.