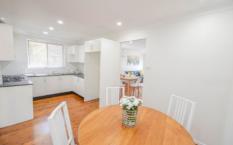

## 4 Faulkland Crescent Kings Park NSW

This immaculately renovated 3-bedroom home oozes charm and offers many features including large lounge/dine with split system air conditioning, gas kitchen with adjoining family/dine area, modern bathroom with separate toilet and the added convenience of a second toilet in the laundry. All bedrooms have built/ins with the beautiful polished timber floor boards adding to the pleasure when inspecting this gem.