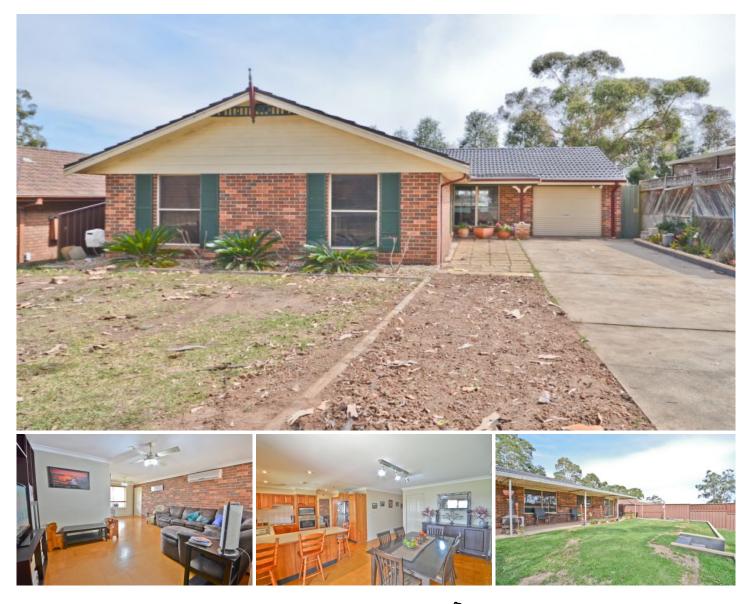

## 176 Madagascar Drive Kings Park NSW

This 3 bedroom home with built ins offers large formal lounge/dine, modern timber kitchen with adjoining family room. Ceiling fans to all bedrooms and 2 x split system air con units. Single lockup garage with drive though access. Split level rear yard. Positioned in the Kings Langley Public School catchment zone and is close to Transport and Reserves.