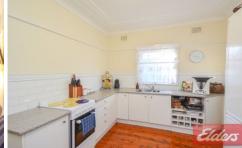

## 38 Elsom Street Kings Langley NSW

This quaint 3-bedroom home has been lovingly restored and offers beautiful timber floorboards, high ceilings complete with ornate cornice, the original fireplace, generous bedrooms, large lounge room, modern kitchen and bathroom.