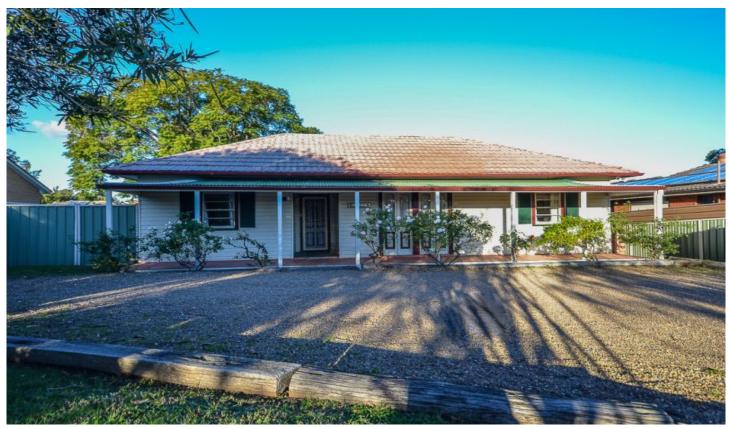

## 38 Elsom Street Kings Langley NSW

This quaint 3-bedroom home has been lovingly restored and offers beautiful timber floorboards, high ceilings complete with ornate cornice, the original fireplace, generous bedrooms, large lounge room, modern kitchen and bathroom.