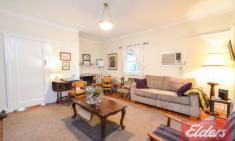

## 38 Elsom Street Kings Langley NSW

This quaint 3-bedroom home has been lovingly restored and offers beautiful timber floorboards, high ceilings complete with ornate cornice, the original fireplace, generous bedrooms, large lounge room, modern kitchen and bathroom.