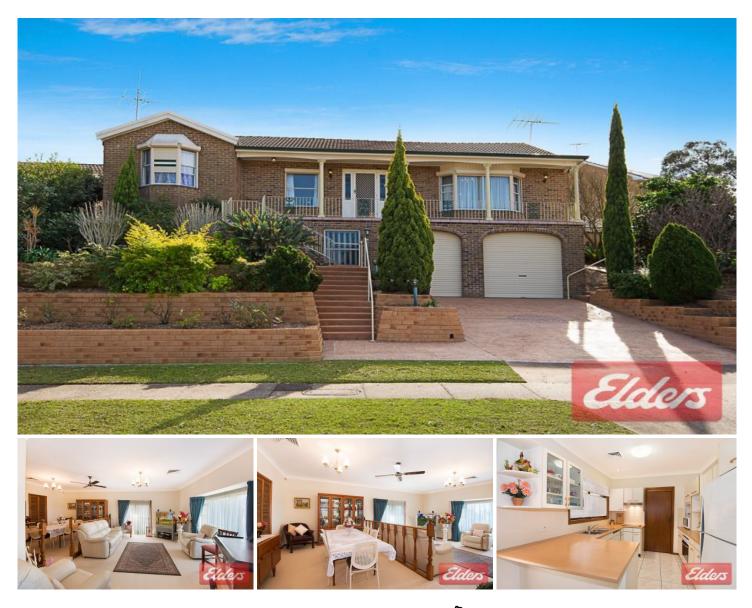

## **10 Dorlton Street Kings Langley NSW**

Perfectly positioned high side of a quiet street and is situated in the Kings Langley primary School zone. Walk to transport, shops, reserves and only minutes' drive M7 & M2 motor ways. The features just keep coming in this split-level home and include, ducted air, 4 bedrooms, master bedroom with walk/in robe and ensuite, Very generous formal lounge and dining room, family area, modern kitchen, screened sunroom and undercover entertaining.

## 4 🛤 2 🚔 4 🚘

View : https://www.elderskingslangley.com.au/lease/nsw /western-sydney/kings-langley/residential/house/ 5866914

Shaye Harris 02 9838 4888