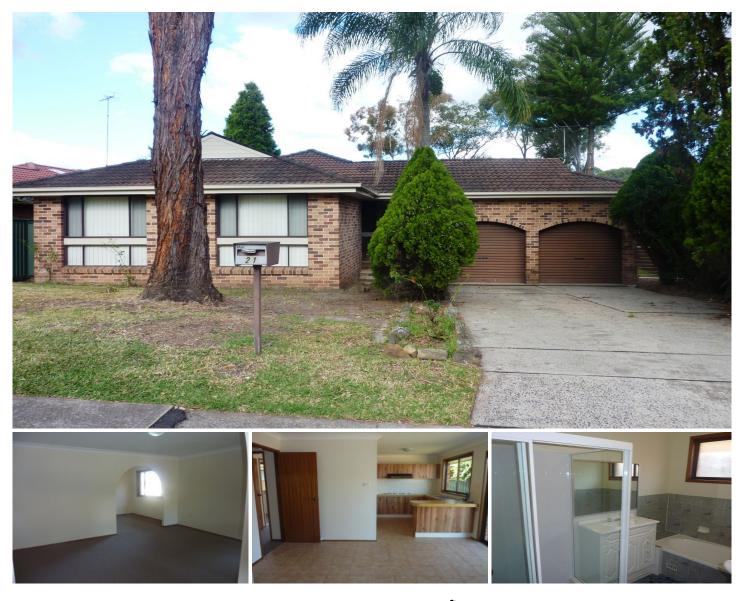

## 21 Cleveley Avenue Kings Langley NSW

This home features 3 bedrooms all with built in robes, master with ensuite. Formal lounge room, separate dining room, open kitchen with electric cooking facilities. Modern bathroom with the convenience of a separate toilet.

Huge rear yard with a double garage. Located within the ever popular Kings Langley Primary School catchment zone. Short stroll to shops, parks & transport.

We have obtained all information in this document from sources we believe to be reliable; however, we cannot guarantee its accuracy. Prospective tenants are advised to carry out their own investigations.