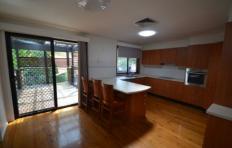

## 8 Palawan Avenue Kings Park NSW

A beautifully presented 3 bedroom home offering a large formal lounge/dine, modern timber kitchen boasting breakfast bar and plenty of bench and storage space. Ducted air conditioning. Modern bathroom and a superb covered outdoor area overlooking a great sized yard for the family to enjoy.