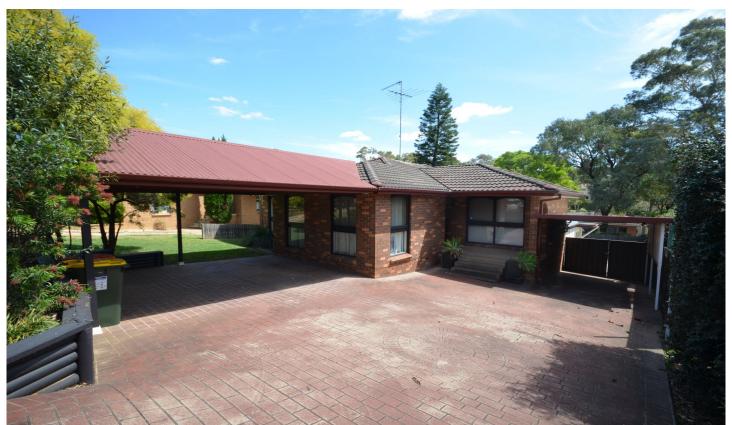

## 8 Palawan Avenue Kings Park NSW

A beautifully presented 3 bedroom home offering a large formal lounge/dine, modern timber kitchen boasting breakfast bar and plenty of bench and storage space. Ducted air conditioning. Modern bathroom and a superb covered outdoor area overlooking a great sized yard for the family to enjoy.

Parking for 3 cars undercover and a massive lock up storage area under the home. Situated in the Kings Langley Primary School zone and walking distance to transport and shops.

We do not accept 1 form applications.