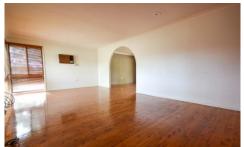

## 1 Curtis Place Kings Park NSW

3 bedroom home, 2 with built in robes. Large formal lounge with a separate dining room. Modern kitchen with electric cooking facilities and a dishwasher. Modern bathroom with the convenience of a separate toilet. Air conditioning. Single carport and single garage with 2 separate driveways. Large undercover entertaining area.