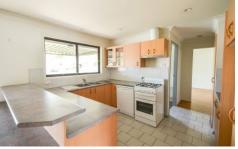

## 1 Curtis Place Kings Park NSW

3 bedroom home, 2 with built in robes. Large formal lounge with a separate dining room. Modern kitchen with electric cooking facilities and a dishwasher. Modern bathroom with the convenience of a separate toilet. Air conditioning. Single carport and single garage with 2 separate driveways. Large undercover entertaining area.