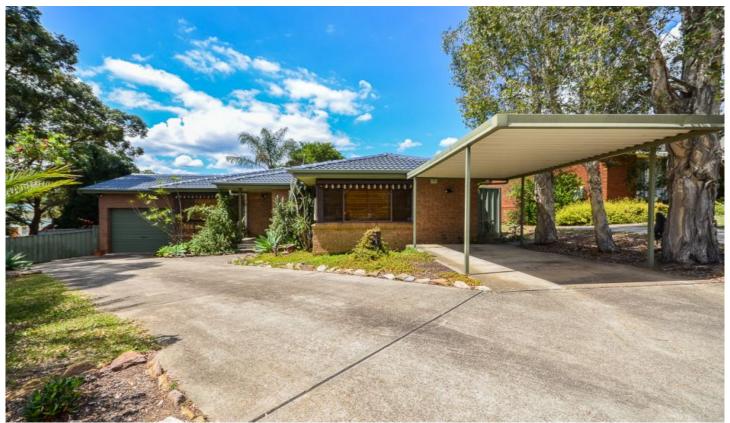

## 1 Curtis Place Kings Park NSW

3 bedroom home, 2 with built in robes. Large formal lounge with a separate dining room. Modern kitchen with electric cooking facilities and a dishwasher. Modern bathroom with the convenience of a separate toilet. Air conditioning. Single carport and single garage with 2 separate driveways. Large undercover entertaining area.

Situated in a quiet tree lined street and close to transport, parks, schools and shops.

Sorry, we do not accept 1form applications.

We have obtained all information in this document from sources we believe to be reliable; however, we cannot guarantee its accuracy. Prospective tenants are advised to carry out their own investigations.