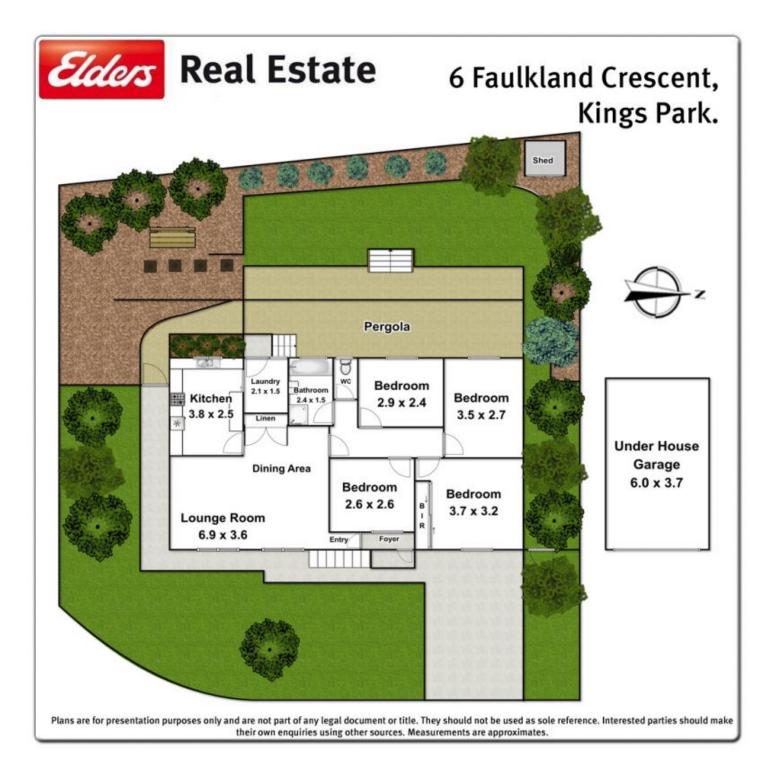

## 6 Faulkland Crescent Kings Park NSW

This excellent family home has been lovingly cared for and presents in excellent condition. Situated high side of a quiet street with the convenience of being walking distance to buses, train station, schools, parks, reserves and a short drive to M2 & M7 motorways.

Featuring a large lounge/dining, timeless Tasmanian oak kitchen which boasts plenty of cupboards, bench space and storage, 4 bedrooms with master bed offering large built/ins, modern bathroom, separate toilet, ducted r/c air conditioning, roller shutters to all windows, generous lock/up garage with the added bonus of loads of under home storage.

The large block offers an excellent front and rear yard, side access and a covered entertaining area for your friends and family to enjoy. Make sure you add this superb family