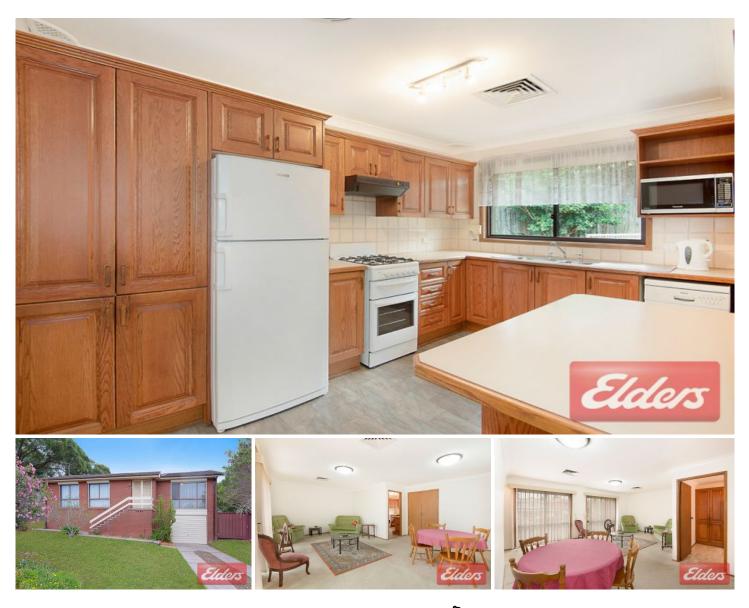

## 6 Faulkland Crescent Kings Park NSW

This excellent family home has been lovingly cared for and presents in excellent condition. Situated high side of a quiet street with the convenience of being walking distance to buses, train station, schools, parks, reserves and a short drive to M2 & M7 motorways.

Featuring a large lounge/dining, timeless Tasmanian oak kitchen which boasts plenty of cupboards, bench space and storage, 4 bedrooms with master bed offering large built/ins, modern bathroom, separate toilet, ducted r/c air conditioning, roller shutters to all windows, generous lock/up garage with the added bonus of loads of under home storage.

The large block offers an excellent front and rear yard, side access and a covered entertaining area for your friends and family to enjoy. Make sure you add this superb family